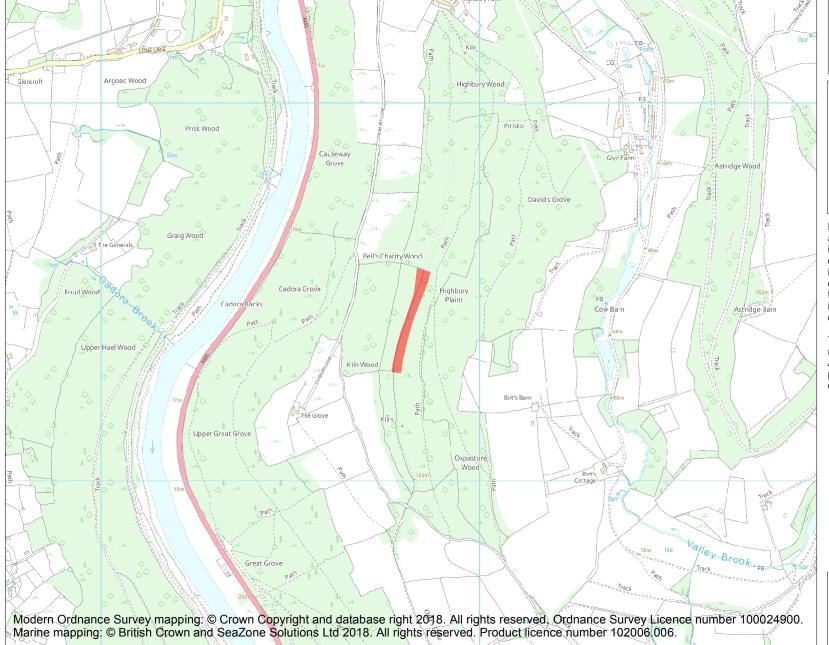

This is an A4 sized map and should be printed full size at A4 with no page scaling set.

Name: Offa's Dyke: section in Highbury Plains, 770m south west of Glyn Farm

Heritage Category:

Scheduling

**List Entry No:** 

1020478

County: Gloucestershire

District: Forest of Dean

Parish: Newland

Each official record of a scheduled monument contains a map. New entries on the schedule from 1988 onwards include a digitally created map which forms part of the official record. For entries created in the years up to and including 1987 a hand-drawn map forms part of the official record. The map here has been translated from the official map and that process may have introduced inaccuracies. Copies of maps that form part of the official record can be obtained from Historic England.

This map was delivered electronically and when printed may not be to scale and may be subject to distortions. All maps and grid references are for identification purposes only and must be read in conjunction with other information in the record.

**List Entry NGR:** SO 53819 08443

**Map Scale:** 1:10000

Print Date: 5 May 2024