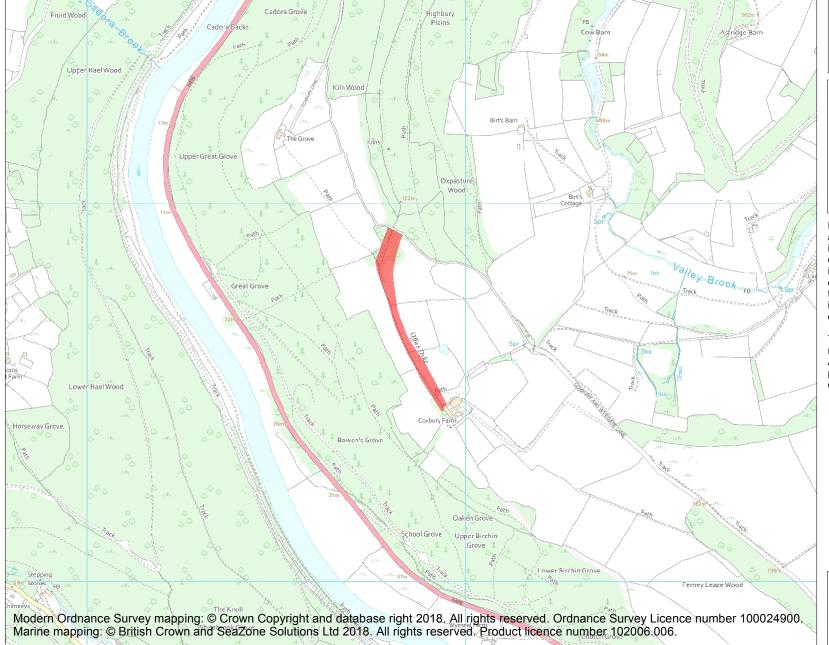

This is an A4 sized map and should be printed full size at A4 with no page scaling set.

Name: Offa's Dyke: section immediately north west of Coxbury Farm

Heritage Category:

Scheduling

1020480

**List Entry No:** 

County: Gloucestershire

District: Forest of Dean

Parish: Newland

Each official record of a scheduled monument contains a map. New entries on the schedule from 1988 onwards include a digitally created map which forms part of the official record. For entries created in the years up to and including 1987 a hand-drawn map forms part of the official record. The map here has been translated from the official map and that process may have introduced inaccuracies. Copies of maps that form part of the official record can be obtained from Historic England.

This map was delivered electronically and when printed may not be to scale and may be subject to distortions. All maps and grid references are for identification purposes only and must be read in conjunction with other information in the record.

**List Entry NGR:** SO 53856 07611

**Map Scale:** 1:10000

Print Date: 6 May 2024

HistoricEngland.org.uk