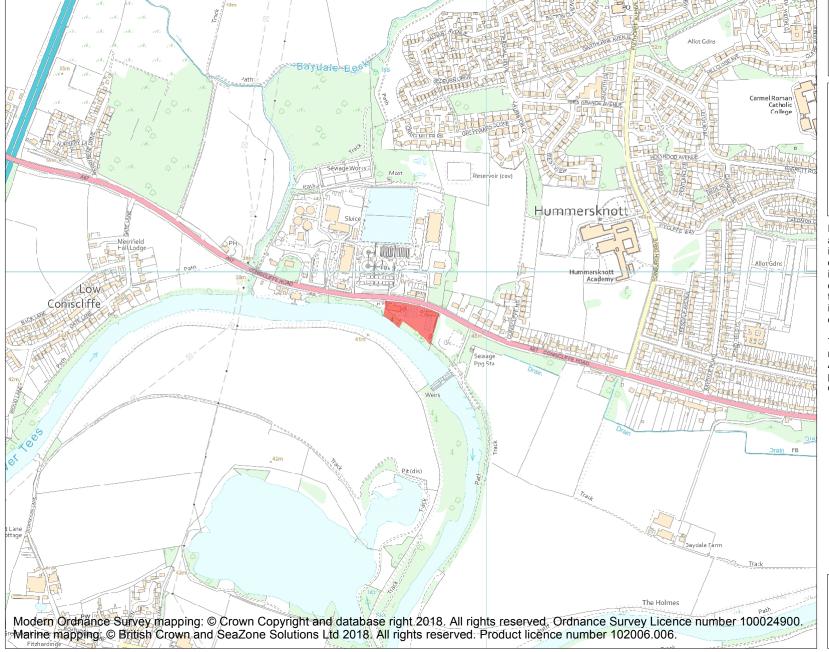

This is an A4 sized map and should be printed full size at A4 with no page scaling set.

Name: Coniscliffe Road waterworks

Heritage Category:

Scheduling

1002300

List Entry No :

County:

District: Darlington

**List Entry NGR:** NZ 25801 13885

**Map Scale:** 1:10000

Print Date: 28 April 2024