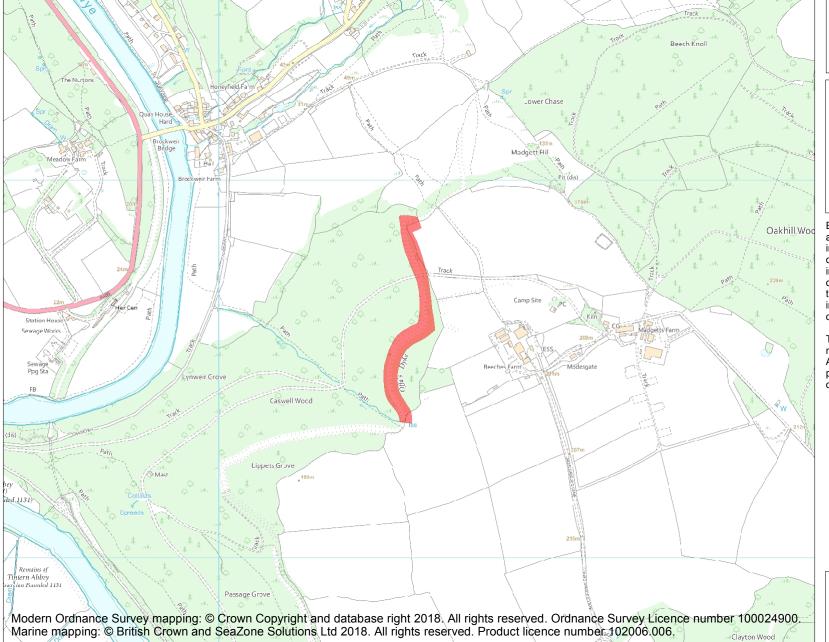

This is an A4 sized map and should be printed full size at A4 with no page scaling set.

Name: Offa's Dyke: section in Caswell Wood, 280m west of Beeches Farm

**Heritage Category:** 

Scheduling

**List Entry No:** 

1020601

County: Gloucestershire

District: Forest of Dean

Parish: Tidenham

Each official record of a scheduled monument contains a map. New entries on the schedule from 1988 onwards include a digitally created map which forms part of the official record. For entries created in the years up to and including 1987 a hand-drawn map forms part of the official record. The map here has been translated from the official map and that process may have introduced inaccuracies. Copies of maps that form part of the official record can be obtained from Historic England.

**List Entry NGR:** SO 54503 00377

**Map Scale:** 1:10000

Print Date: 4 May 2024

HistoricEngland.org.uk