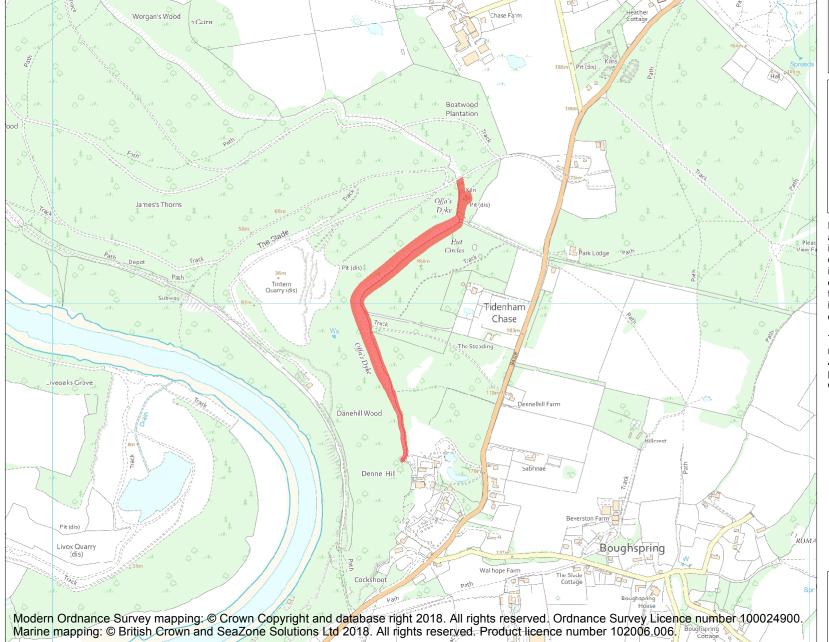

This is an A4 sized map and should be printed full size at A4 with no page scaling set.

Name: Offa's Dyke: section in Danehill Wood, 300m west of East Vaga

Heritage Category:

Scheduling

**List Entry No:** 

1020607

County: Gloucestershire

District: Forest of Dean

Parish: Tidenham

Each official record of a scheduled monument contains a map. New entries on the schedule from 1988 onwards include a digitally created map which forms part of the official record. For entries created in the years up to and including 1987 a hand-drawn map forms part of the official record. The map here has been translated from the official map and that process may have introduced inaccuracies. Copies of maps that form part of the official record can be obtained from Historic England.

This map was delivered electronically and when printed may not be to scale and may be subject to distortions. All maps and grid references are for identification purposes only and must be read in conjunction with other information in the record.

**List Entry NGR:** ST 54948 98139

**Map Scale:** 1:10000

Print Date: 5 May 2024