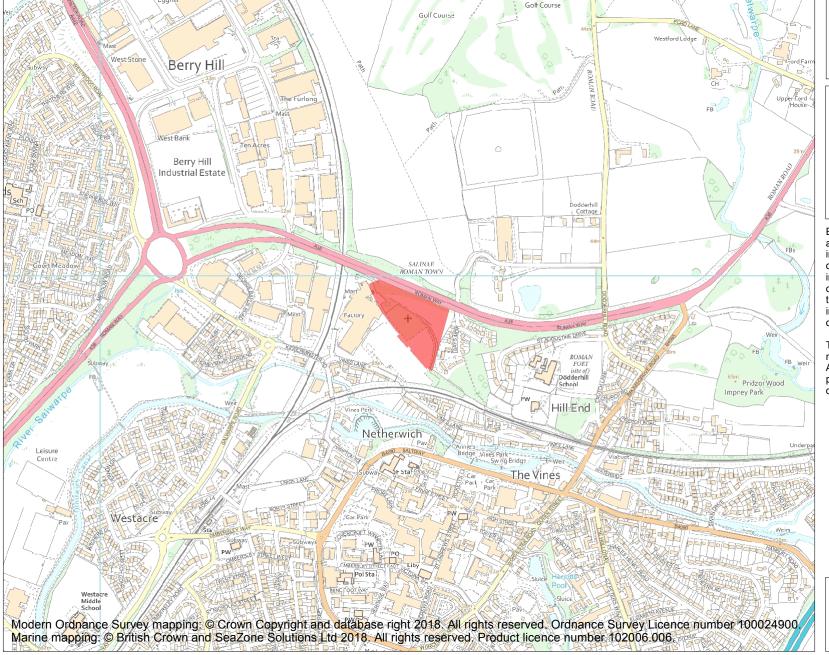

This is an A4 sized map and should be printed full size at A4 with no page scaling set.

Name: Roman settlement at Bays Meadow

Heritage Category:

Scheduling

**List Entry No:** 

1020620

County: Worcestershire

District: Wychavon

Parish: Droitwich Spa

Each official record of a scheduled monument contains a map. New entries on the schedule from 1988 onwards include a digitally created map which forms part of the official record. For entries created in the years up to and including 1987 a hand-drawn map forms part of the official record. The map here has been translated from the official map and that process may have introduced inaccuracies. Copies of maps that form part of the official record can be obtained from Historic England.

This map was delivered electronically and when printed may not be to scale and may be subject to distortions. All maps and grid references are for identification purposes only and must be read in conjunction with other information in the record.

**List Entry NGR:** SO 89817 63884

**Map Scale:** 1:10000

Print Date: 27 April 2024