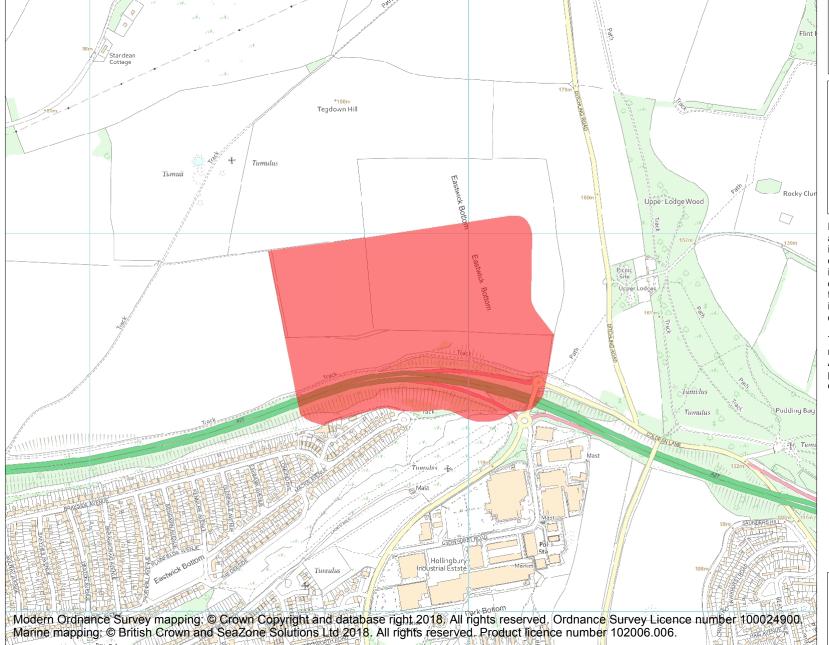

This is an A4 sized map and should be printed full size at A4 with no page scaling set.

Name: Earthworks and lynchets near Eastwick Barn, Patcham

**Heritage Category:** 

Scheduling

1002303

List Entry No:

County:

District: The City of Brighton and Hove

Parish: Non Civil Parish

Each official record of a scheduled monument contains a map. New entries on the schedule from 1988 onwards include a digitally created map which forms part of the official record. For entries created in the years up to and including 1987 a hand-drawn map forms part of the official record. The map here has been translated from the official map and that process may have introduced inaccuracies. Copies of maps that form part of the official record can be obtained from Historic England.

This map was delivered electronically and when printed may not be to scale and may be subject to distortions. All maps and grid references are for identification purposes only and must be read in conjunction with other information in the record.

**List Entry NGR:** TQ 31849 09770

**Map Scale:** 1:10000

Print Date: 7 May 2024

HistoricEngland.org.uk