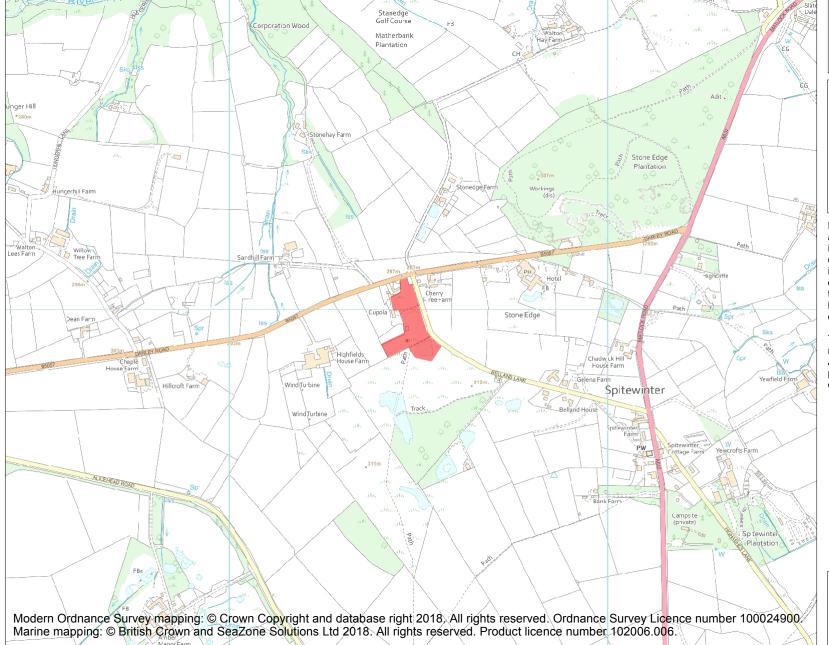

This is an A4 sized map and should be printed full size at A4 with no page scaling set.

Name: Stone Edge smelt mill at Moss Farm

Heritage Category:

Scheduling

1020718

List Entry No:

County: Derbyshire

District: North East Derbyshire

Parish: Ashover

Each official record of a scheduled monument contains a map. New entries on the schedule from 1988 onwards include a digitally created map which forms part of the official record. For entries created in the years up to and including 1987 a hand-drawn map forms part of the official record. The map here has been translated from the official map and that process may have introduced inaccuracies. Copies of maps that form part of the official record can be obtained from Historic England.

This map was delivered electronically and when printed may not be to scale and may be subject to distortions. All maps and grid references are for identification purposes only and must be read in conjunction with other information in the record.

**List Entry NGR:** SK 33480 66978

**Map Scale:** 1:10000

Print Date: 15 May 2024