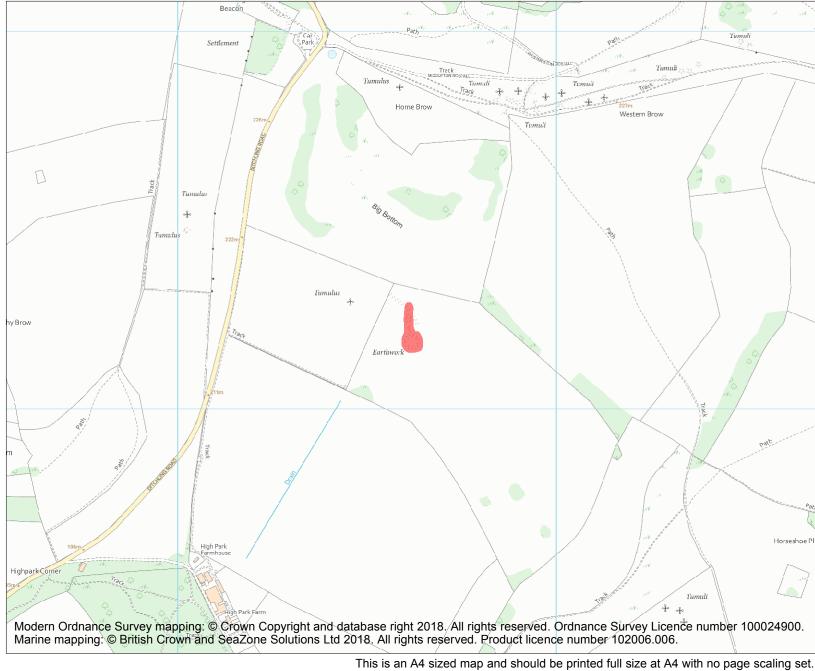

| Heritage Category: |             |            |
|--------------------|-------------|------------|
|                    |             | Scheduling |
| List Entry No :    |             | 1002310    |
| County:            | East Sussex |            |
| District:          | Lewes       |            |
| Parish:            | Westmeston  |            |
|                    |             |            |
| Biothoti           | 201100      |            |

Each official record of a scheduled monument contains a map. New entries on the schedule from 1988 onwards include a digitally created map which forms part of the official record. For entries created in the years up to and including 1987 a hand-drawn map forms part of the official record. The map here has been translated from the official map and that process may have introduced inaccuracies. Copies of maps that form part of the official record can be obtained from Historic England.

This map was delivered electronically and when printed may not be to scale and may be subject to distortions. All maps and grid references are for identification purposes only and must be read in conjunction with other information in the record.

|   | ist Entry NGR: | TQ 33619 12213 |
|---|----------------|----------------|
| N | /lap Scale:    | 1:10000        |
| F | Print Date:    | 4 May 2024     |

Name: Middle Brow earthwork