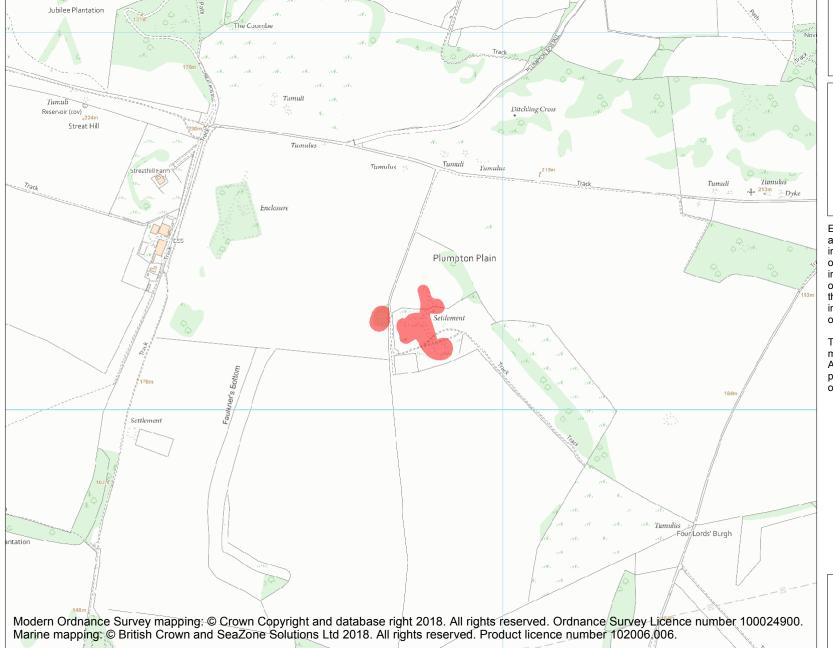

This is an A4 sized map and should be printed full size at A4 with no page scaling set.

Name: Plumpton Plain earthworks

Heritage Category:

Scheduling

**List Entry No:** 

1002311

County: East Sussex

District: Lewes

Parish: Plumpton

Each official record of a scheduled monument contains a map. New entries on the schedule from 1988 onwards include a digitally created map which forms part of the official record. For entries created in the years up to and including 1987 a hand-drawn map forms part of the official record. The map here has been translated from the official map and that process may have introduced inaccuracies. Copies of maps that form part of the official record can be obtained from Historic England.

This map was delivered electronically and when printed may not be to scale and may be subject to distortions. All maps and grid references are for identification purposes only and must be read in conjunction with other information in the record.

**List Entry NGR:** TQ 35675 12242

**Map Scale:** 1:10000

Print Date: 28 April 2024