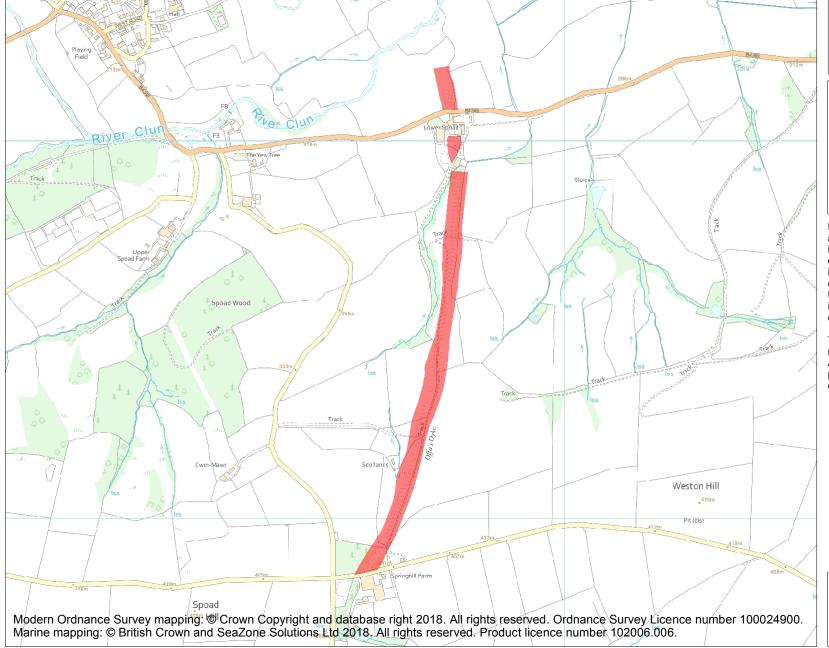

This is an A4 sized map and should be printed full size at A4 with no page scaling set.

Name: Offa's Dyke: section 730m south east of The Yew Tree

Heritage Category:

Scheduling

List Entry No :

1020900

County:

**List Entry NGR**: SO 25687 82141

**Map Scale:** 1:10000

Print Date: 19 May 2024

HistoricEngland.org.uk