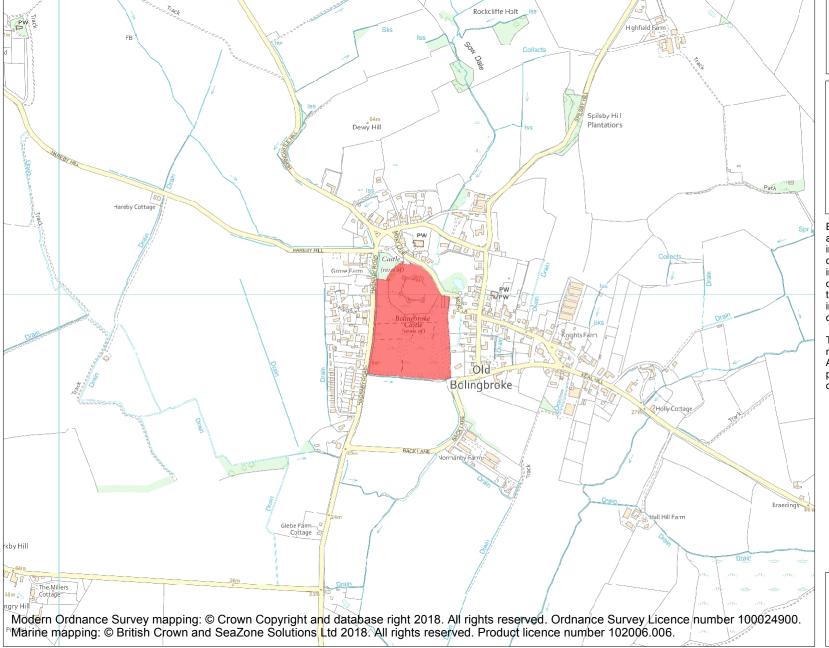

This is an A4 sized map and should be printed full size at A4 with no page scaling set.

Name: Bolingbroke Castle

Heritage Category:

Scheduling

1008318

**List Entry No:** 

County: Lincolnshire

District: East Lindsey

Parish: Bolingbroke

Each official record of a scheduled monument contains a map. New entries on the schedule from 1988 onwards include a digitally created map which forms part of the official record. For entries created in the years up to and including 1987 a hand-drawn map forms part of the official record. The map here has been translated from the official map and that process may have introduced inaccuracies. Copies of maps that form part of the official record can be obtained from Historic England.

This map was delivered electronically and when printed may not be to scale and may be subject to distortions. All maps and grid references are for identification purposes only and must be read in conjunction with other information in the record.

**List Entry NGR:** TF 34925 64931

**Map Scale:** 1:10000

Print Date: 29 April 2024

HistoricEngland.org.uk