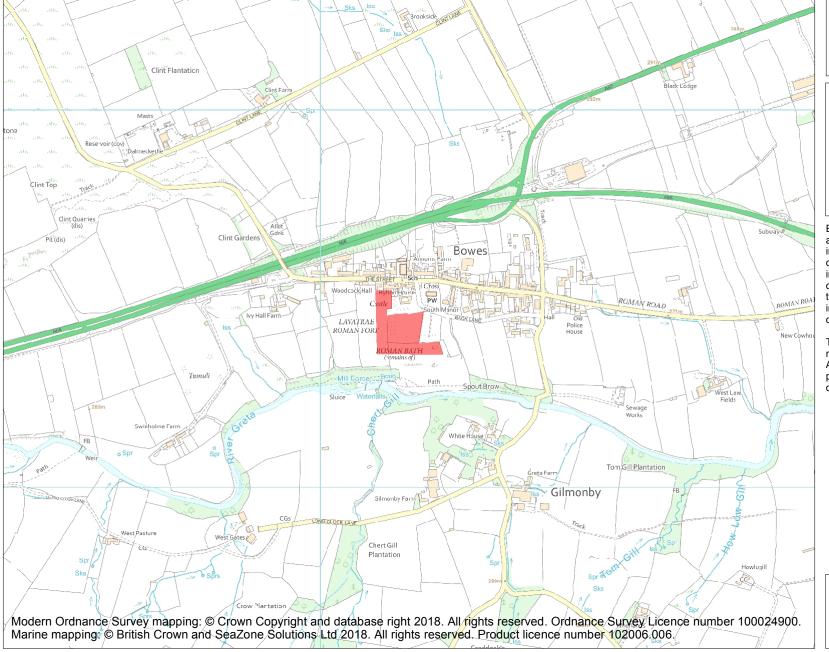

This is an A4 sized map and should be printed full size at A4 with no page scaling set.

Name: Roman Fort (Lavatrae)

Heritage Category:

Scheduling

1002316

List Entry No:

County:

District: County Durham

Parish: Bowes

Each official record of a scheduled monument contains a map. New entries on the schedule from 1988 onwards include a digitally created map which forms part of the official record. For entries created in the years up to and including 1987 a hand-drawn map forms part of the official record. The map here has been translated from the official map and that process may have introduced inaccuracies. Copies of maps that form part of the official record can be obtained from Historic England.

This map was delivered electronically and when printed may not be to scale and may be subject to distortions. All maps and grid references are for identification purposes only and must be read in conjunction with other information in the record.

**List Entry NGR:** NY 99235 13407

**Map Scale:** 1:10000

Print Date: 28 April 2024