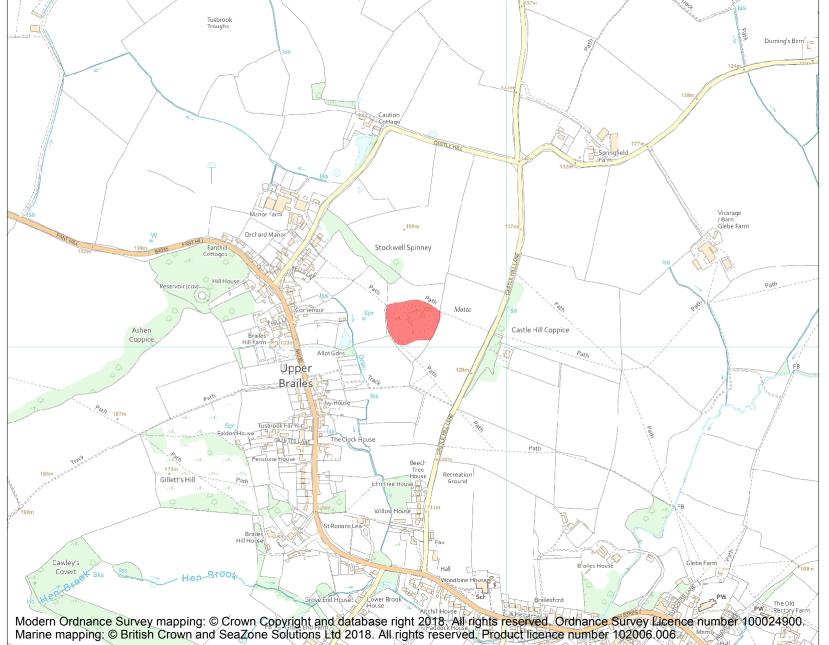

This is an A4 sized map and should be printed full size at A4 with no page scaling set.

Name: Castle Hill Motte

Heritage Category:

Scheduling

List Entry No :

1018858

County: Warwickshire

District: Stratford-on-Avon

Parish: Brailes

Each official record of a scheduled monument contains a map. New entries on the schedule from 1988 onwards include a digitally created map which forms part of the official record. For entries created in the years up to and including 1987 a hand-drawn map forms part of the official record. The map here has been translated from the official map and that process may have introduced inaccuracies. Copies of maps that form part of the official record can be obtained from Historic England.

**List Entry NGR:** SP 30754 40070

**Map Scale:** 1:10000

Print Date: 19 April 2024