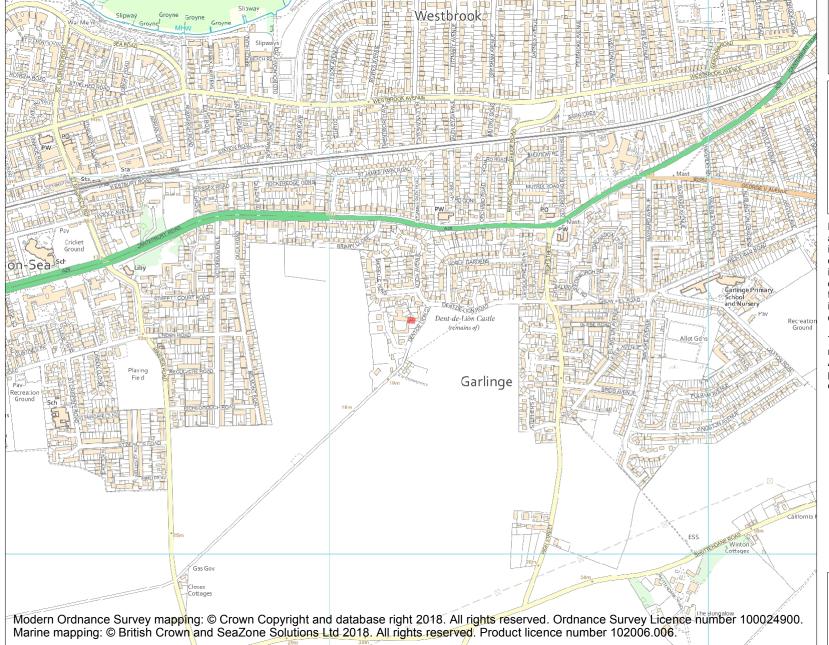

This is an A4 sized map and should be printed full size at A4 with no page scaling set.

Name: Dent-de-Lion medieval gatehouse

Heritage Category:

Scheduling

List Entry No:

1018875

County: Kent

District: Thanet

This map was delivered electronically and when printed may not be to scale and may be subject to distortions. All maps and grid references are for identification purposes only and must be read in conjunction with other information in the record.

**List Entry NGR:** TR 33215 69620

**Map Scale:** 1:10000

Print Date: 27 April 2024

HistoricEngland.org.uk