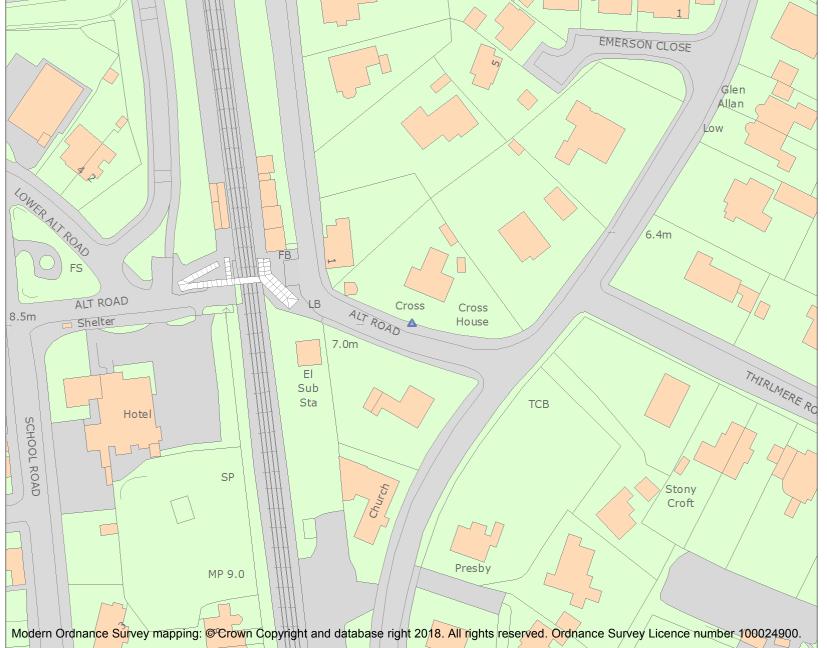

This is an A4 sized map and should be printed full size at A4 with no page scaling set.

Name: CROSS SET IN GARDEN WALL OF THE CROSS HOUSE (CROSS HOUSE NOT INCLUDED)

Heritage Category:

Listing

1257752

List Entry No :

Grade:

County:

District: Sefton

Parish: Hightown

For all entries pre-dating 4 April 2011 maps and national grid references do not form part of the official record of a listed building. In such cases the map here and the national grid reference are generated from the list entry in the official record and added later to aid identification of the principal listed building or buildings.

For all list entries made on or after 4 April 2011 the map here and the national grid reference do form part of the official record. In such cases the map and the national grid reference are to aid identification of the principal listed building or buildings only and must be read in conjunction with other information in the record.

Any object or structure fixed to the principal building or buildings and any object or structure within the curtilage of the building, which, although not fixed to the building, forms part of the land and has done so since before 1st July, 1948 is by law to be treated as part of the listed building.

This map was delivered electronically and when printed may not be to scale and may be subject to distortions.

List Entry NGR: SD3007303644

**Map Scale:** 1:1250

Print Date: 29 April 2024

HistoricEngland.org.uk