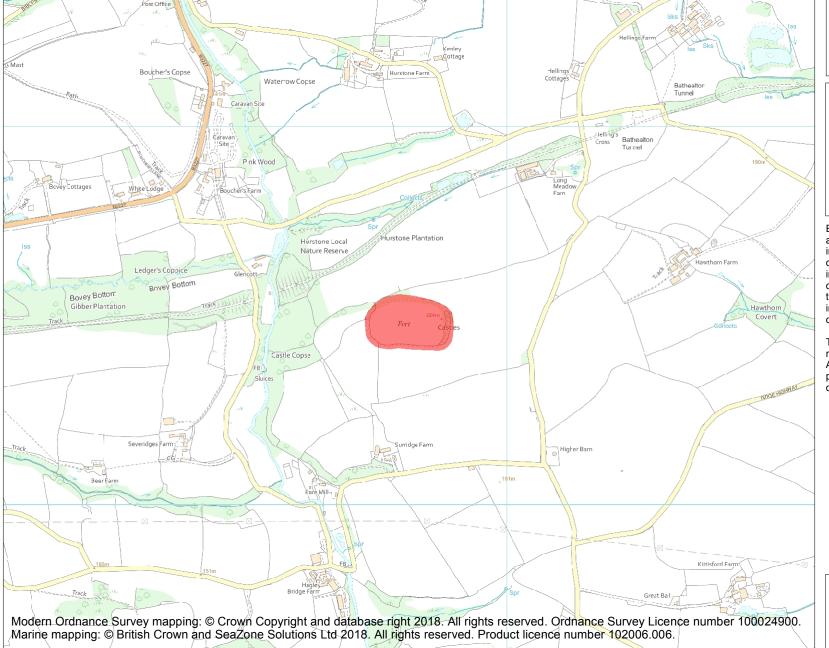

This is an A4 sized map and should be printed full size at A4 with no page scaling set.

Name: The Castles

## **Heritage Category:**

Scheduling

**List Entry No:** 

1019150

County: Somerset

District: Somerset West and Taunton

Parish: Bathealton

Each official record of a scheduled monument contains a map. New entries on the schedule from 1988 onwards include a digitally created map which forms part of the official record. For entries created in the years up to and including 1987 a hand-drawn map forms part of the official record. The map here has been translated from the official map and that process may have introduced inaccuracies. Copies of maps that form part of the official record can be obtained from Historic England.

This map was delivered electronically and when printed may not be to scale and may be subject to distortions. All maps and grid references are for identification purposes only and must be read in conjunction with other information in the record.

**List Entry NGR:** ST 05742 24484

**Map Scale:** 1:10000

Print Date: 19 April 2024