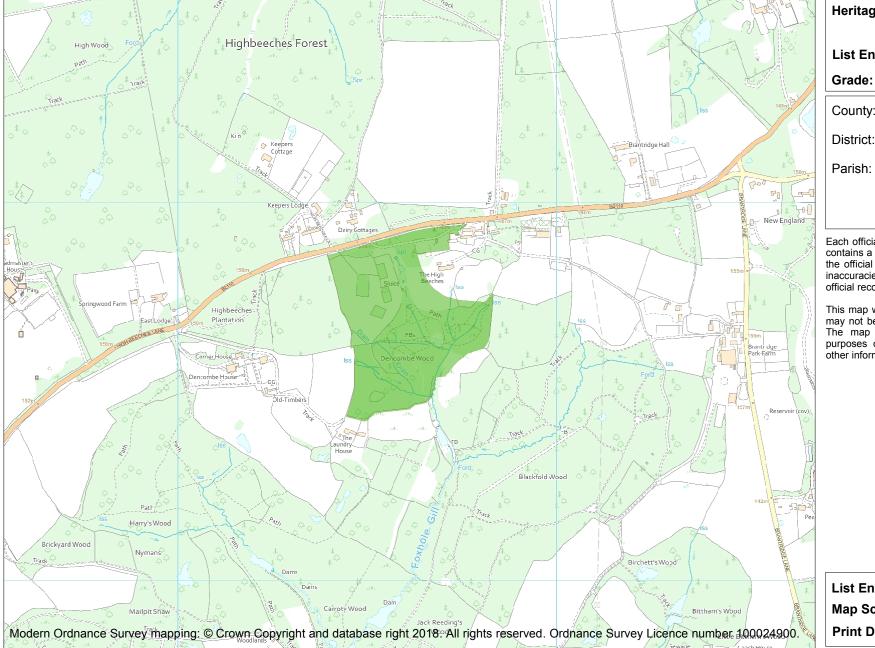

This is an A4 sized map and should be printed full size at A4 with no page scaling set.

Name: THE HIGH BEECHES

Heritage Category:

Park and Garden

List Entry No :

1000200

||\*

County: West Sussex

District: Mid Sussex

Parish: Slaugham

Each official record of a registered garden or other land contains a map. The map here has been translated from the official map and that process may have introduced inaccuracies. Copies of maps that form part of the official record can be obtained from Historic England.

This map was delivered electronically and when printed may not be to scale and may be subject to distortions. The map and grid references are for identification purposes only and must be read in conjunction with other information in the record.

**List Entry NGR:** TQ 27612 30688

**Map Scale:** 1:10000

Print Date: 28 April 2024

HistoricEngland.org.uk