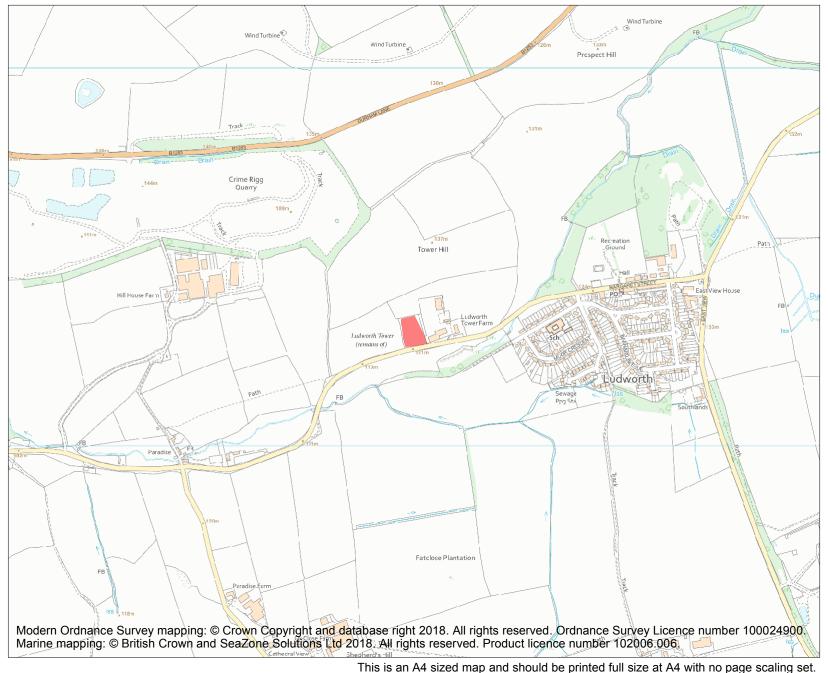

Each official record of a scheduled monument contains a map. New entries on the schedule from 1988 onwards include a digitally created map which forms part of the official record. For entries created in the years up to and including 1987 a hand-drawn map forms part of the official record. The map here has been translated from the official map and that process may have introduced inaccuracies. Copies of maps that form part of the official record can be obtained from Historic England.

This map was delivered electronically and when printed may not be to scale and may be subject to distortions. All maps and grid references are for identification purposes only and must be read in conjunction with other information in the record.

| List Entry NGR: | NZ 35606 41305 |
|-----------------|----------------|
| Map Scale:      | 1:10000        |
| Print Date:     | 3 May 2024     |

Name: Ludworth Tower