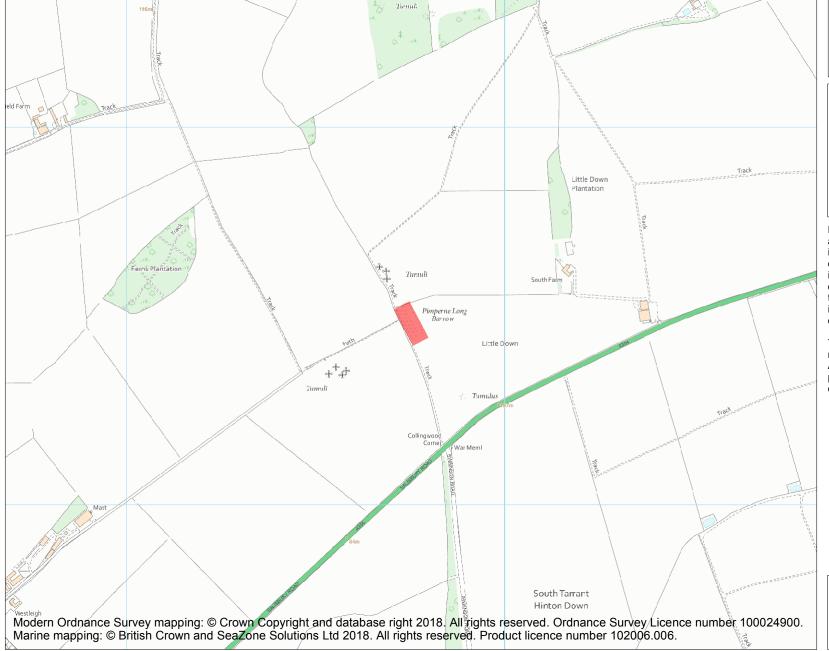

This is an A4 sized map and should be printed full size at A4 with no page scaling set.

Heritage Category:

Scheduling

**List Entry No**: 1013795

County:

District: Dorset

Parish: Tarrant Hinton, Pimperne

Each official record of a scheduled monument contains a map. New entries on the schedule from 1988 onwards include a digitally created map which forms part of the official record. For entries created in the years up to and including 1987 a hand-drawn map forms part of the official record. The map here has been translated from the official map and that process may have introduced inaccuracies. Copies of maps that form part of the official record can be obtained from Historic England.

**List Entry NGR:** ST 91753 10481

**Map Scale:** 1:10000

Print Date: 25 April 2024