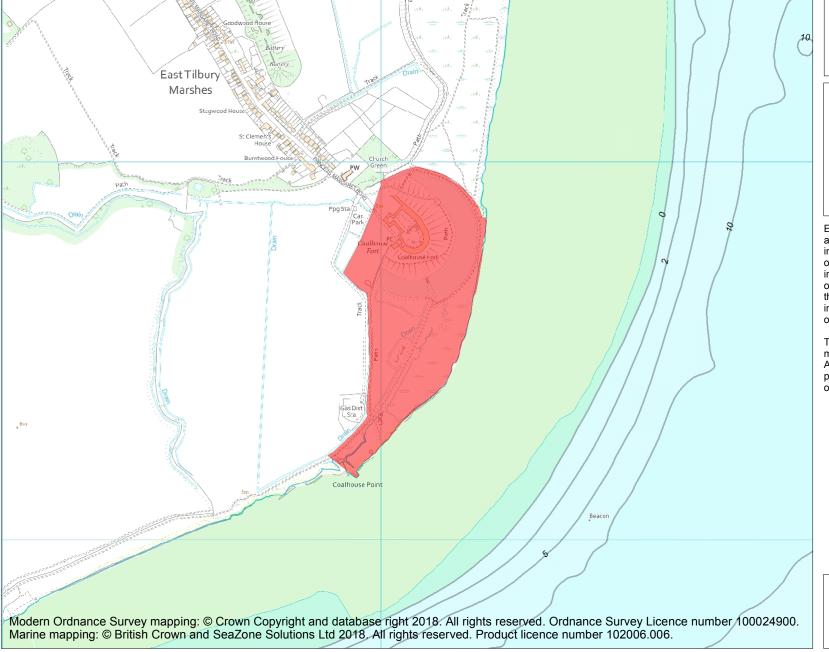

This is an A4 sized map and should be printed full size at A4 with no page scaling set.

Name: Coalhouse Fort battery and artillery defences

Heritage Category:

Scheduling

List Entry No:

1013943

County:

District: Thurrock

Parish: Non Civil Parish

Each official record of a scheduled monument contains a map. New entries on the schedule from 1988 onwards include a digitally created map which forms part of the official record. For entries created in the years up to and including 1987 a hand-drawn map forms part of the official record. The map here has been translated from the official map and that process may have introduced inaccuracies. Copies of maps that form part of the official record can be obtained from Historic England.

This map was delivered electronically and when printed may not be to scale and may be subject to distortions. All maps and grid references are for identification purposes only and must be read in conjunction with other information in the record.

**List Entry NGR:** TQ 69069 76653

**Map Scale:** 1:10000

Print Date: 30 April 2024

HistoricEngland.org.uk