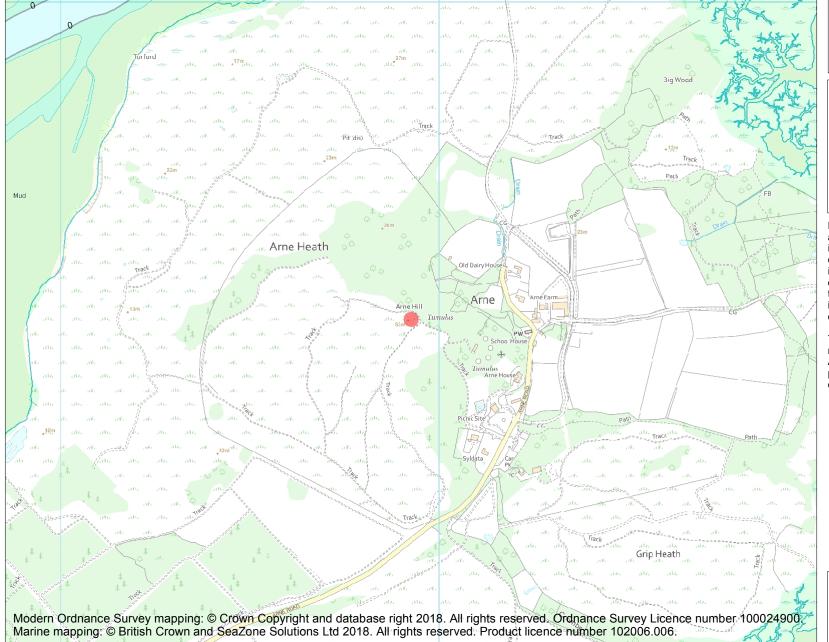

This is an A4 sized map and should be printed full size at A4 with no page scaling set.

Name: Bowl barrow on Arne Hill 270m south west of Arne Dairy House

Heritage Category:

Scheduling

1014299

List Entry No :

County:

District: Dorset

Parish: Arne

Each official record of a scheduled monument contains a map. New entries on the schedule from 1988 onwards include a digitally created map which forms part of the official record. For entries created in the years up to and including 1987 a hand-drawn map forms part of the official record. The map here has been translated from the official map and that process may have introduced inaccuracies. Copies of maps that form part of the official record can be obtained from Historic England.

This map was delivered electronically and when printed may not be to scale and may be subject to distortions. All maps and grid references are for identification purposes only and must be read in conjunction with other information in the record.

**List Entry NGR:** SY 96926 88160

**Map Scale:** 1:10000

Print Date: 27 April 2024

HistoricEngland.org.uk