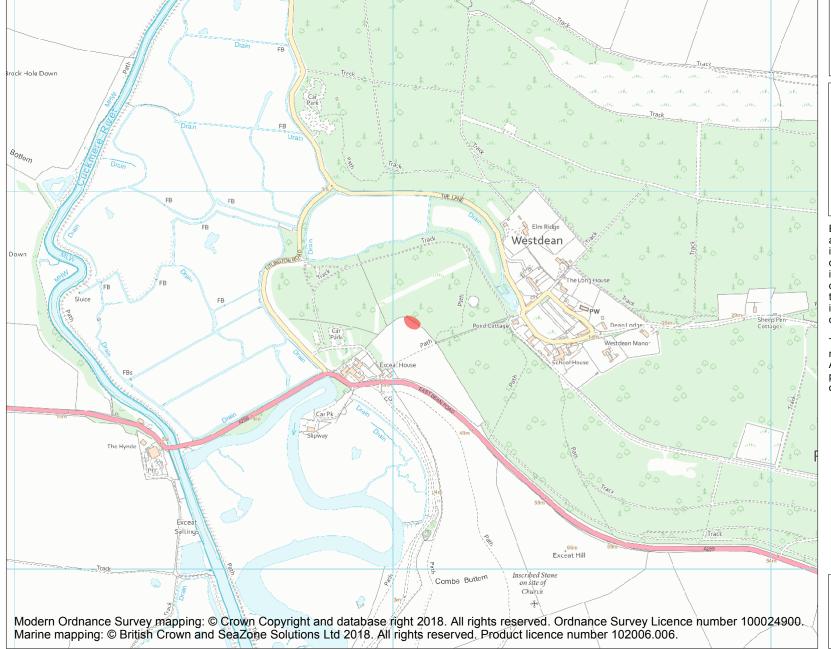

This is an A4 sized map and should be printed full size at A4 with no page scaling set.

Name: Oval barrow 200m north east of Exceat Park Centre

## **Heritage Category:**

Scheduling

**List Entry No:** 

1014386

County: East Sussex

District: Wealden

Parish: Cuckmere Valley

Each official record of a scheduled monument contains a map. New entries on the schedule from 1988 onwards include a digitally created map which forms part of the official record. For entries created in the years up to and including 1987 a hand-drawn map forms part of the official record. The map here has been translated from the official map and that process may have introduced inaccuracies. Copies of maps that form part of the official record can be obtained from Historic England.

This map was delivered electronically and when printed may not be to scale and may be subject to distortions. All maps and grid references are for identification purposes only and must be read in conjunction with other information in the record.

**List Entry NGR:** TV 52051 99654

Map Scale:

1:10000

Print Date:

7 May 2024

HistoricEngland.org.uk