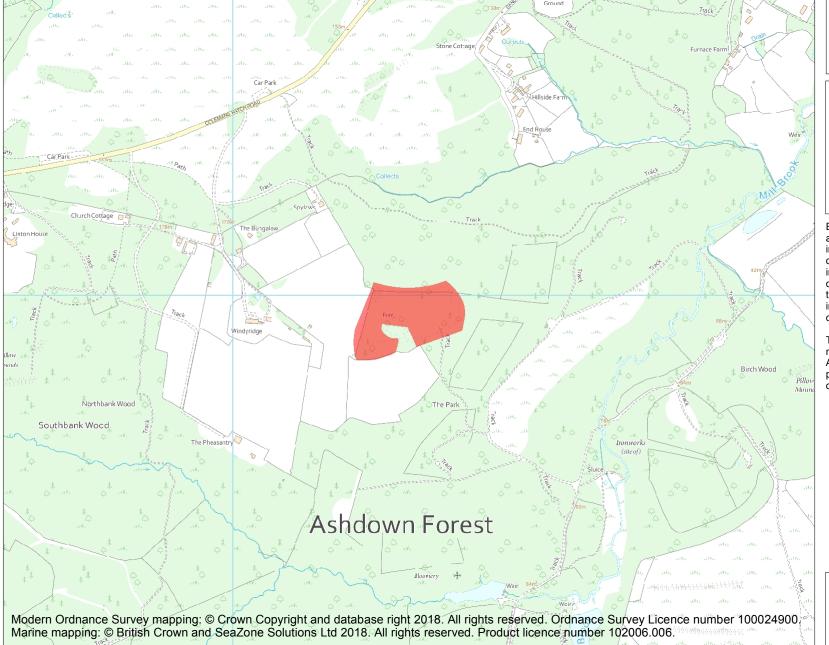

This is an A4 sized map and should be printed full size at A4 with no page scaling set.

Name: Hillfort, Roman villa and iron works on Garden Hill

Heritage Category:

Scheduling

1014524

List Entry No:

County: East Sussex

District: Wealden

Parish: Hartfield

Each official record of a scheduled monument contains a map. New entries on the schedule from 1988 onwards include a digitally created map which forms part of the official record. For entries created in the years up to and including 1987 a hand-drawn map forms part of the official record. The map here has been translated from the official map and that process may have introduced inaccuracies. Copies of maps that form part of the official record can be obtained from Historic England.

This map was delivered electronically and when printed may not be to scale and may be subject to distortions. All maps and grid references are for identification purposes only and must be read in conjunction with other information in the record.

**List Entry NGR:** TQ 44467 31965

**Map Scale:** 1:10000

Print Date: 4 May 2024

HistoricEngland.org.uk