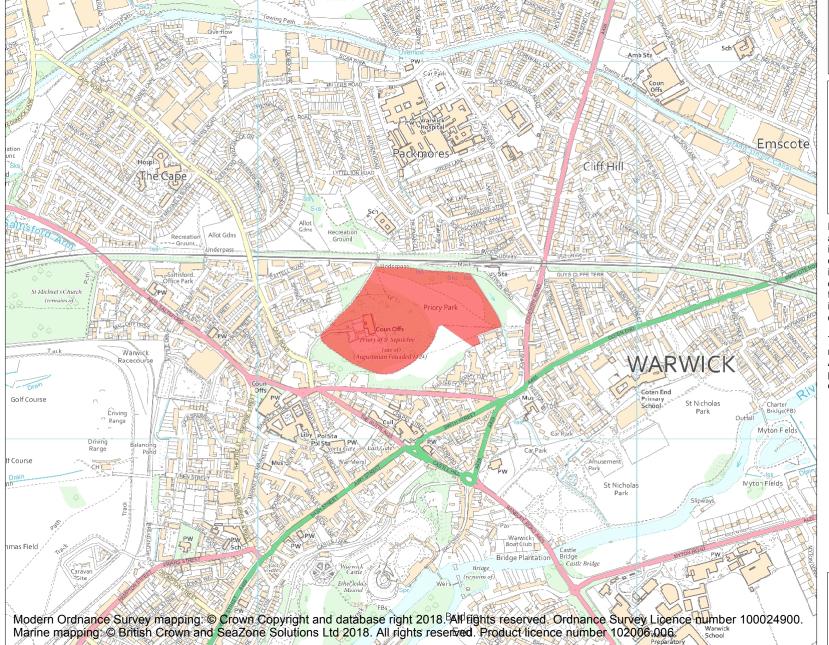

This is an A4 sized map and should be printed full size at A4 with no page scaling set.

**Heritage Category:** 

Scheduling

1016882

**List Entry No:** 

County: Warwickshire

District: Warwick

Parish: Warwick

Each official record of a scheduled monument contains a map. New entries on the schedule from 1988 onwards include a digitally created map which forms part of the official record. For entries created in the years up to and including 1987 a hand-drawn map forms part of the official record. The map here has been translated from the official map and that process may have introduced inaccuracies. Copies of maps that form part of the official record can be obtained from Historic England.

This map was delivered electronically and when printed may not be to scale and may be subject to distortions. All maps and grid references are for identification purposes only and must be read in conjunction with other information in the record.

**List Entry NGR:** SP 28404 65327

**Map Scale:** 1:10000

Print Date: 4 May 2024