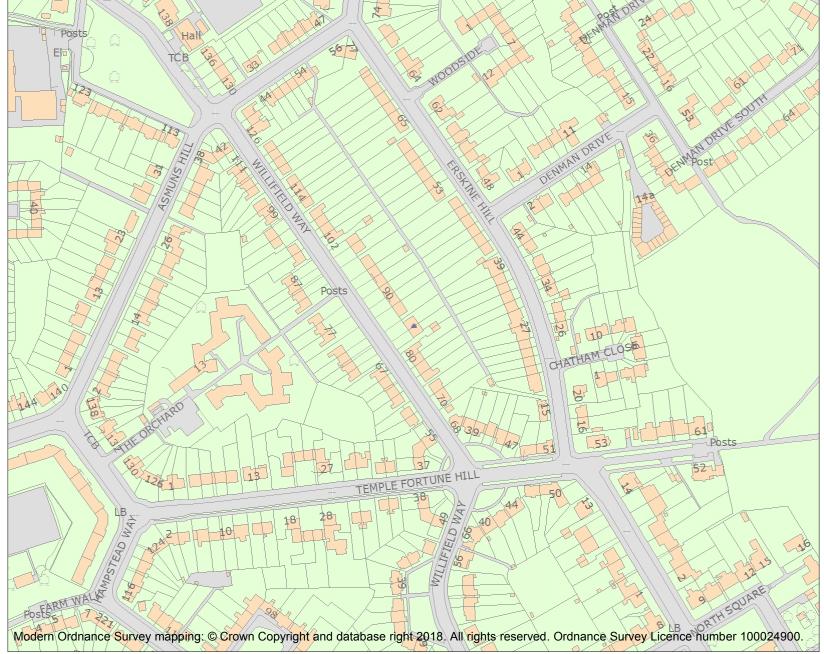

This is an A4 sized map and should be printed full size at A4 with no page scaling set.

Name: 82 AND 84, WILLIFIELD WAY

Heritage Category:

Listing

**List Entry No**: 1259486

Grade:

County: Greater London Authority

District: Barnet

Parish: Non Civil Parish

For all entries pre-dating 4 April 2011 maps and national grid references do not form part of the official record of a listed building. In such cases the map here and the national grid reference are generated from the list entry in the official record and added later to aid identification of the principal listed building or buildings.

For all list entries made on or after 4 April 2011 the map here and the national grid reference do form part of the official record. In such cases the map and the national grid reference are to aid identification of the principal listed building or buildings only and must be read in conjunction with other information in the record.

Any object or structure fixed to the principal building or buildings and any object or structure within the curtilage of the building, which, although not fixed to the building, forms part of the land and has done so since before 1st July, 1948 is by law to be treated as part of the listed building.

This map was delivered electronically and when printed may not be to scale and may be subject to distortions.

**List Entry NGR:** TQ 25241 88724

**Map Scale:** 1:2500

Print Date: 17 April 2024

HistoricEngland.org.uk