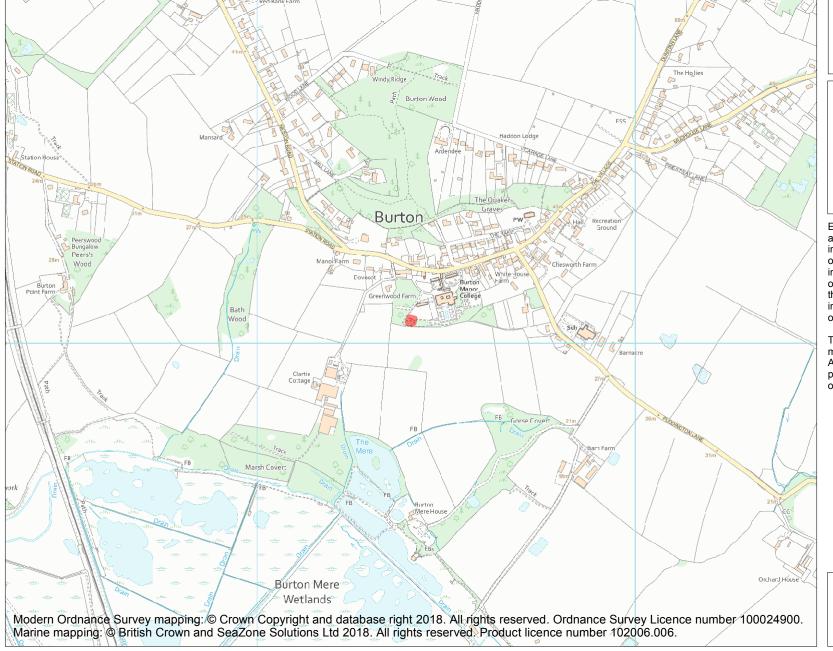

This is an A4 sized map and should be printed full size at A4 with no page scaling set.

Name: Icehouse 110m south west of Burton Manor College main building

Heritage Category:

Scheduling

List Entry No:

1016918

County:

District: Cheshire West and Chester

Parish: Non Civil Parish

Each official record of a scheduled monument contains a map. New entries on the schedule from 1988 onwards include a digitally created map which forms part of the official record. For entries created in the years up to and including 1987 a hand-drawn map forms part of the official record. The map here has been translated from the official map and that process may have introduced inaccuracies. Copies of maps that form part of the official record can be obtained from Historic England.

This map was delivered electronically and when printed may not be to scale and may be subject to distortions. All maps and grid references are for identification purposes only and must be read in conjunction with other information in the record.

**List Entry NGR:** SJ 31407 74061

**Map Scale:** 1:10000

Print Date: 28 April 2024