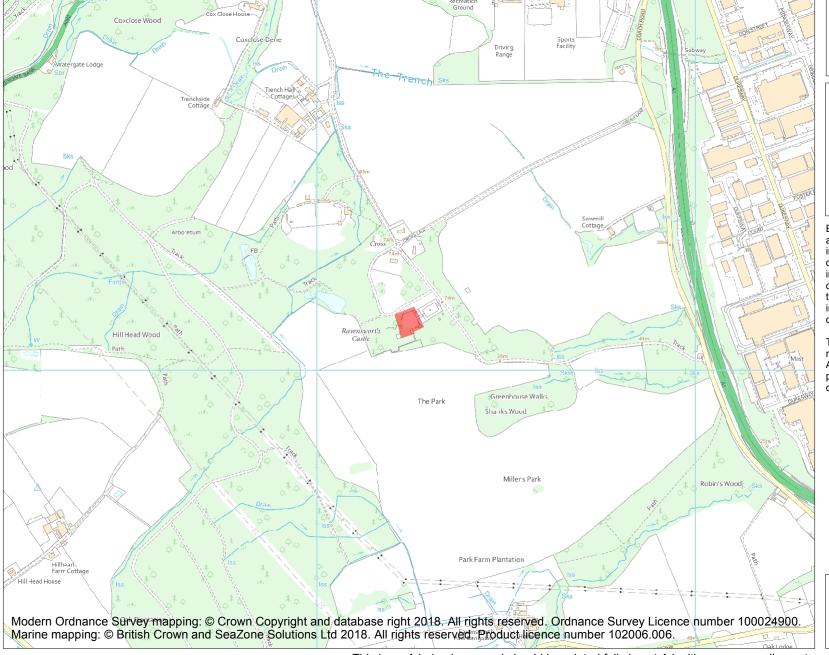

This is an A4 sized map and should be printed full size at A4 with no page scaling set.

Name: Ravensworth quadrangular castle

Heritage Category:

Scheduling

List Entry No:

1016975

County:

District: Gateshead

Parish: Lamesley

Each official record of a scheduled monument contains a map. New entries on the schedule from 1988 onwards include a digitally created map which forms part of the official record. For entries created in the years up to and including 1987 a hand-drawn map forms part of the official record. The map here has been translated from the official map and that process may have introduced inaccuracies. Copies of maps that form part of the official record can be obtained from Historic England.

This map was delivered electronically and when printed may not be to scale and may be subject to distortions. All maps and grid references are for identification purposes only and must be read in conjunction with other information in the record.

**List Entry NGR:** NZ 23244 59129

**Map Scale:** 1:10000

Print Date: 29 April 2024