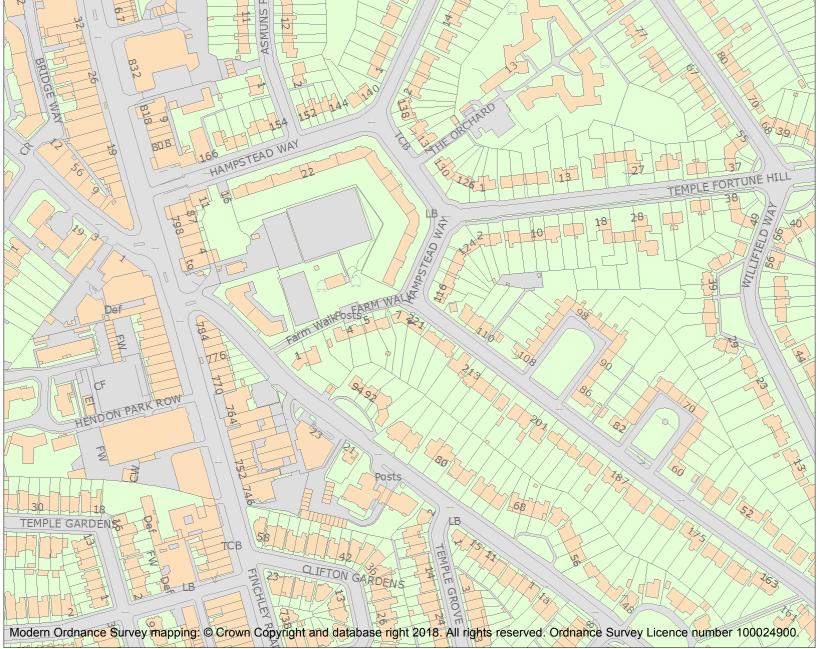

This is an A4 sized map and should be printed full size at A4 with no page scaling set.

Name: 7, FARM WALK (See details for further address information)

Heritage Category:

Listing

List Entry No: 1259678

Grade:

This map was delivered electronically and when printed may not be to scale and may be subject to distortions.

**List Entry NGR:** TQ 25033 88529

**Map Scale:** 1:2500

Print Date: 7 May 2024

HistoricEngland.org.uk