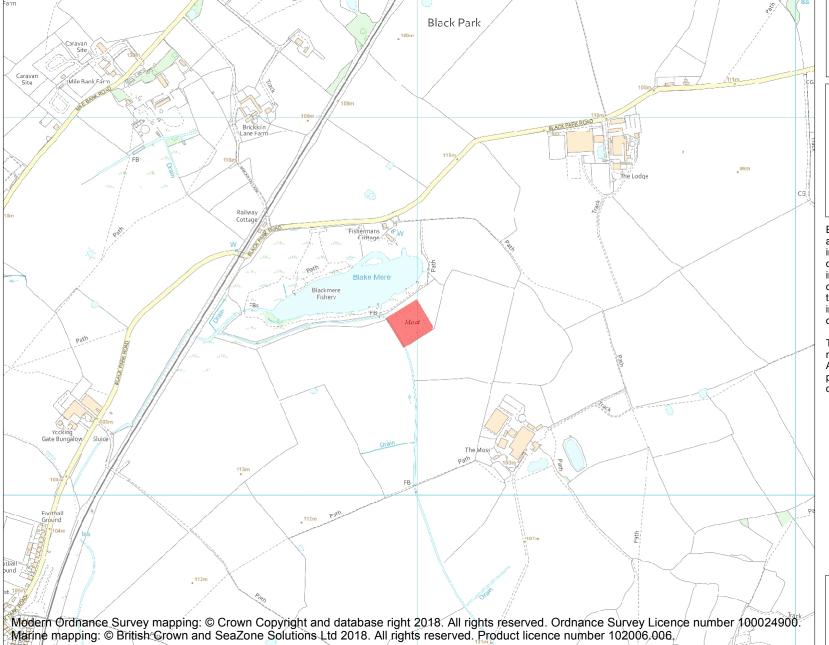

This is an A4 sized map and should be printed full size at A4 with no page scaling set.

Name: Moated site immediately south east of Blake Mere

Heritage Category:

Scheduling

**List Entry No:** 

1017013

County:

District: Shropshire

Parish: Whitchurch Urban

Each official record of a scheduled monument contains a map. New entries on the schedule from 1988 onwards include a digitally created map which forms part of the official record. For entries created in the years up to and including 1987 a hand-drawn map forms part of the official record. The map here has been translated from the official map and that process may have introduced inaccuracies. Copies of maps that form part of the official record can be obtained from Historic England.

This map was delivered electronically and when printed may not be to scale and may be subject to distortions. All maps and grid references are for identification purposes only and must be read in conjunction with other information in the record.

**List Entry NGR:** SJ 55979 42454

**Map Scale:** 1:10000

Print Date: 28 April 2024

HistoricEngland.org.uk