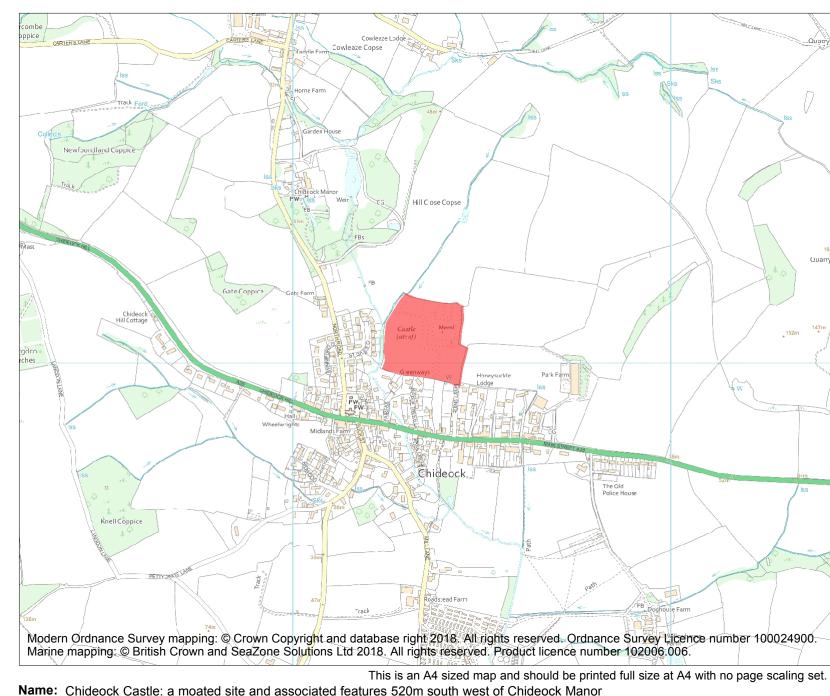

| Heritage Category: |          |            |
|--------------------|----------|------------|
|                    |          | Scheduling |
| List Entry No :    |          | 1017033    |
| County:            |          |            |
| District:          | Dorset   |            |
| Parish:            | Chideock |            |
|                    |          |            |
|                    |          |            |

Each official record of a scheduled monument contains a map. New entries on the schedule from 1988 onwards include a digitally created map which forms part of the official record. For entries created in the years up to and including 1987 a hand-drawn map forms part of the official record. The map here has been translated from the official map and that process may have introduced inaccuracies. Copies of maps that form part of the official record can be obtained from Historic England.

This map was delivered electronically and when printed may not be to scale and may be subject to distortions. All maps and grid references are for identification purposes only and must be read in conjunction with other information in the record.

| List Entry NGR: | SY 42350 93065 |
|-----------------|----------------|
| Map Scale:      | 1:10000        |
| Print Date:     | 20 April 2024  |

Historic England HistoricEngland.org.uk