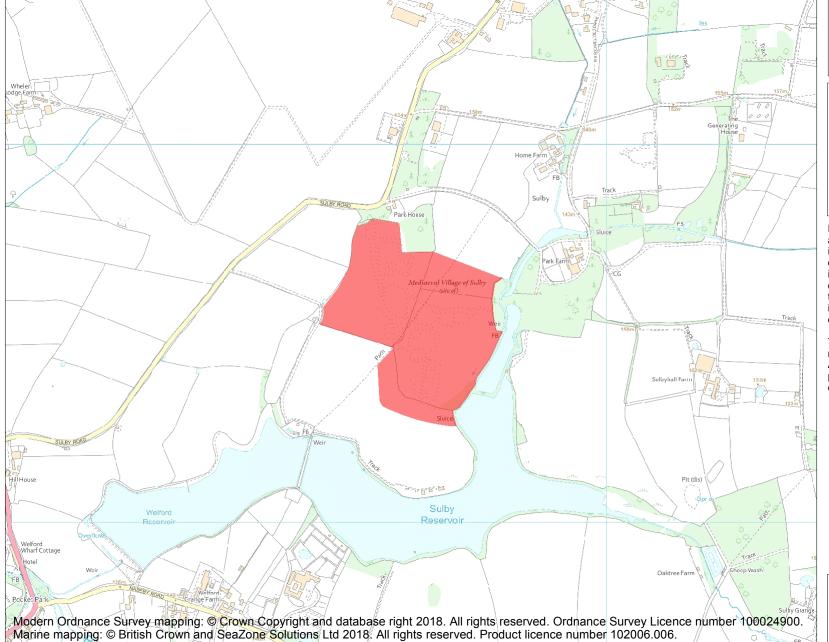

This is an A4 sized map and should be printed full size at A4 with no page scaling set.

Name: Old Sulby medieval settlement

**Heritage Category:** 

Scheduling

1017187

List Entry No :

County:

District: West Northamptonshire

Parish: Sulby

Each official record of a scheduled monument contains a map. New entries on the schedule from 1988 onwards include a digitally created map which forms part of the official record. For entries created in the years up to and including 1987 a hand-drawn map forms part of the official record. The map here has been translated from the official map and that process may have introduced inaccuracies. Copies of maps that form part of the official record can be obtained from Historic England.

This map was delivered electronically and when printed may not be to scale and may be subject to distortions. All maps and grid references are for identification purposes only and must be read in conjunction with other information in the record.

**List Entry NGR:** SP 65484 81496

**Map Scale:** 1:10000

Print Date: 2 May 2024