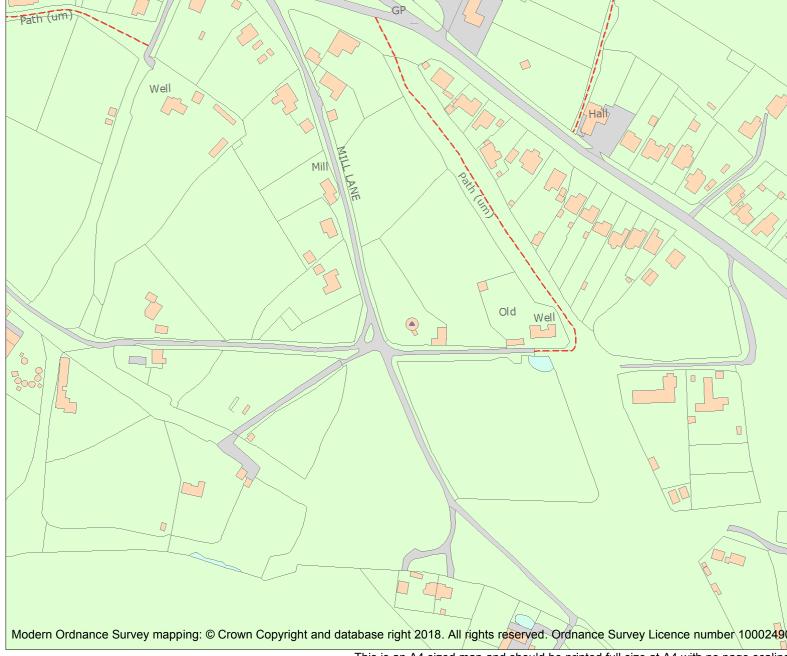

For all entries pre-dating 4 April 2011 maps and national grid references do not form part of the official record of a listed building. In such cases the map here and the national grid reference are generated from the list entry in the official record and added later to aid identification of the principal listed building or buildings.

Well

For all list entries made on or after 4 April 2011 the map here and the national grid reference do form part of the official record. In such cases the map and the national grid reference are to aid identification of the principal listed building or buildings only and must be read in conjunction with other information in the record.

Any object or structure fixed to the principal building or buildings and any object or structure within the curtilage of the building, which, although not fixed to the building, forms part of the land and has done so since before 1st July, 1948 is by law to be treated as part of the listed building.

This map was delivered electronically and when printed may not be to scale and may be subject to distortions.

|   | List Entry NGR: | TR 14629 46488 |
|---|-----------------|----------------|
| A | Map Scale:      | 1:2500         |
| 7 | Print Date:     | 29 April 2024  |

Historic England

HistoricEngland.org.uk

Modern Ordnance Survey mapping: © Crown Copyright and database right 2018. All rights reserved. Ordnance Survey Licence number 100024900.

This is an A4 sized map and should be printed full size at A4 with no page scaling set.