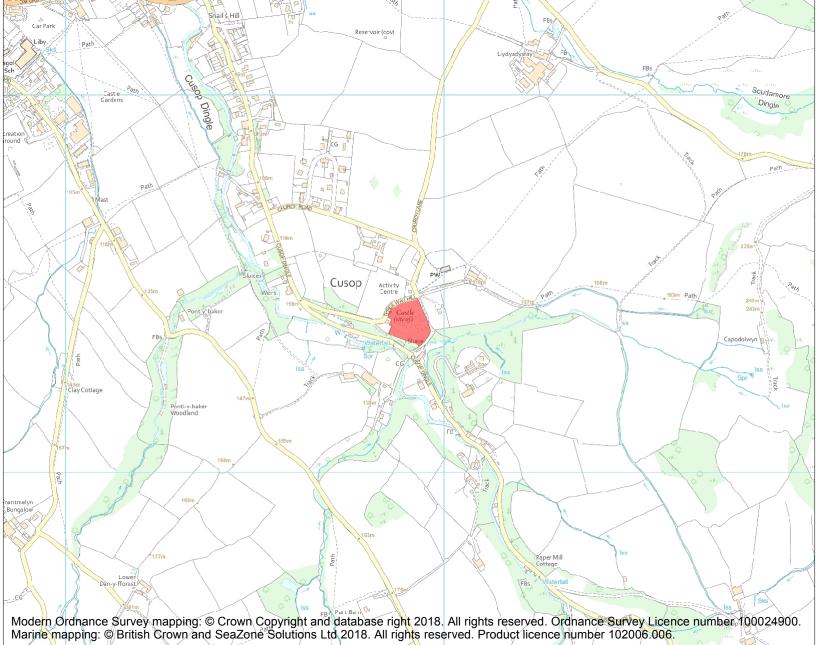

This is an A4 sized map and should be printed full size at A4 with no page scaling set.

Name: Cusop Castle ringwork

Heritage Category:

Scheduling

1017253

List Entry No :

County:

District: County of Herefordshire

Parish: Cusop

Each official record of a scheduled monument contains a map. New entries on the schedule from 1988 onwards include a digitally created map which forms part of the official record. For entries created in the years up to and including 1987 a hand-drawn map forms part of the official record. The map here has been translated from the official map and that process may have introduced inaccuracies. Copies of maps that form part of the official record can be obtained from Historic England.

**List Entry NGR**: SO 23908 41400

**Map Scale:** 1:10000

Print Date: 19 April 2024