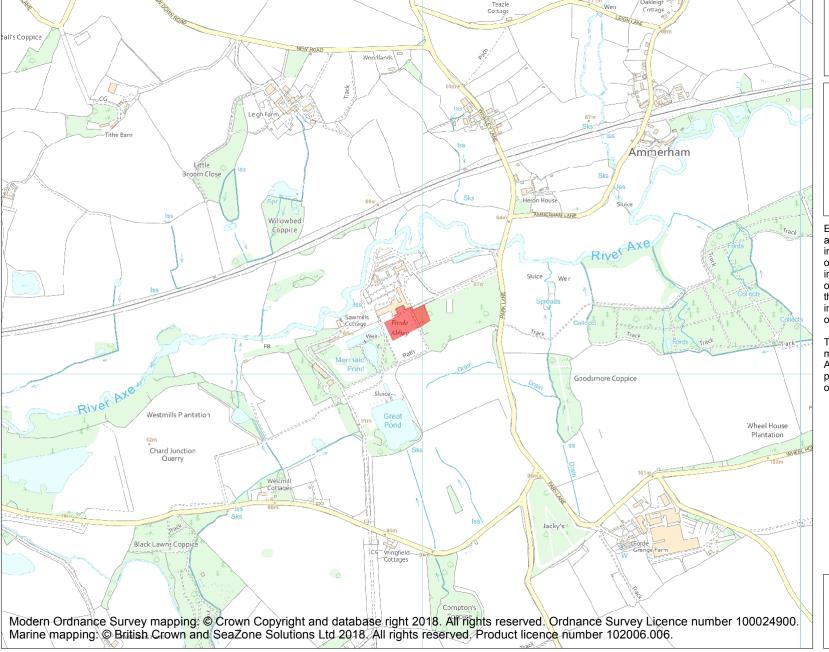

This is an A4 sized map and should be printed full size at A4 with no page scaling set.

Name: Forde Abbey

**Heritage Category:** 

Scheduling

**List Entry No:** 

1002347

County:

District: Dorset

Parish: Thorncombe

Each official record of a scheduled monument contains a map. New entries on the schedule from 1988 onwards include a digitally created map which forms part of the official record. For entries created in the years up to and including 1987 a hand-drawn map forms part of the official record. The map here has been translated from the official map and that process may have introduced inaccuracies. Copies of maps that form part of the official record can be obtained from Historic England.

This map was delivered electronically and when printed may not be to scale and may be subject to distortions. All maps and grid references are for identification purposes only and must be read in conjunction with other information in the record.

**List Entry NGR**: ST 35960 05142

**Map Scale:** 1:10000

Print Date: 27 April 2024