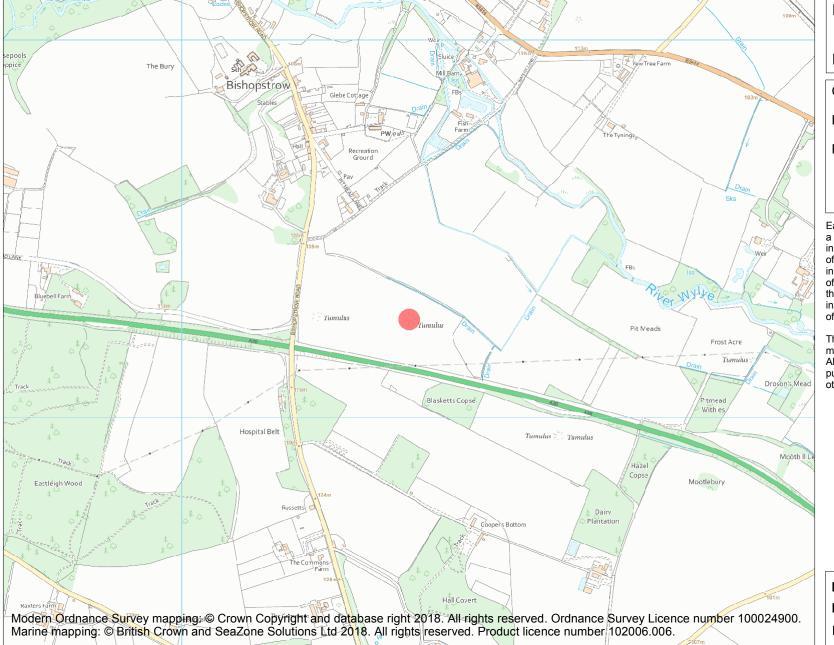

This is an A4 sized map and should be printed full size at A4 with no page scaling set.

Name: Bowl barrow 500m south-east of Eastleigh Court

**Heritage Category:** 

Scheduling

List Entry No :

1017602

County:

**List Entry NGR:** ST 89601 43260

**Map Scale:** 1:10000

Print Date: 3 May 2024