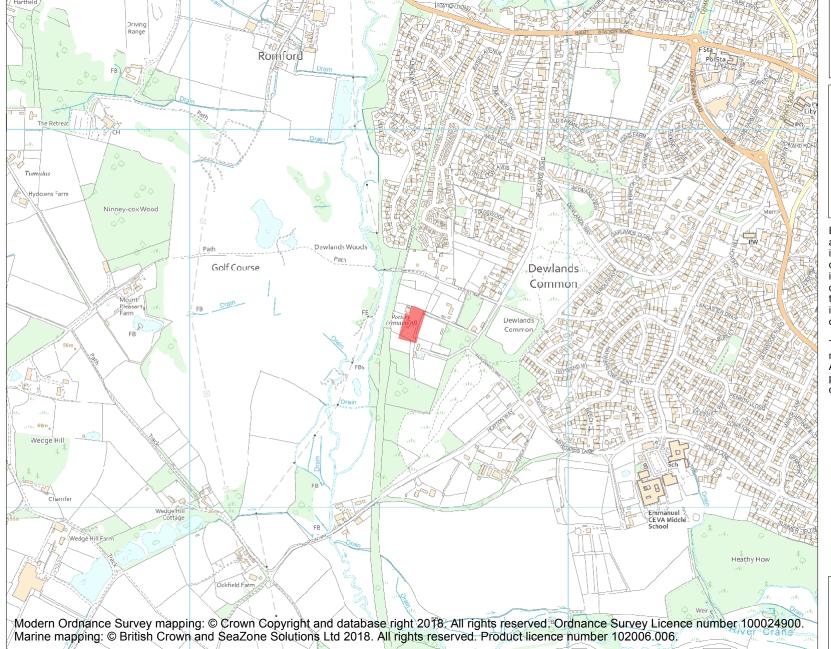

This is an A4 sized map and should be printed full size at A4 with no page scaling set.

Name: Potteries at Prairie Farm

**Heritage Category:** 

Scheduling

List Entry No:

1002349

County:

District: Dorset

Parish: Verwood

Each official record of a scheduled monument contains a map. New entries on the schedule from 1988 onwards include a digitally created map which forms part of the official record. For entries created in the years up to and including 1987 a hand-drawn map forms part of the official record. The map here has been translated from the official map and that process may have introduced inaccuracies. Copies of maps that form part of the official record can be obtained from Historic England.

This map was delivered electronically and when printed may not be to scale and may be subject to distortions. All maps and grid references are for identification purposes only and must be read in conjunction with other information in the record.

**List Entry NGR:** SU 07587 08486

**Map Scale:** 1:10000

Print Date: 27 April 2024