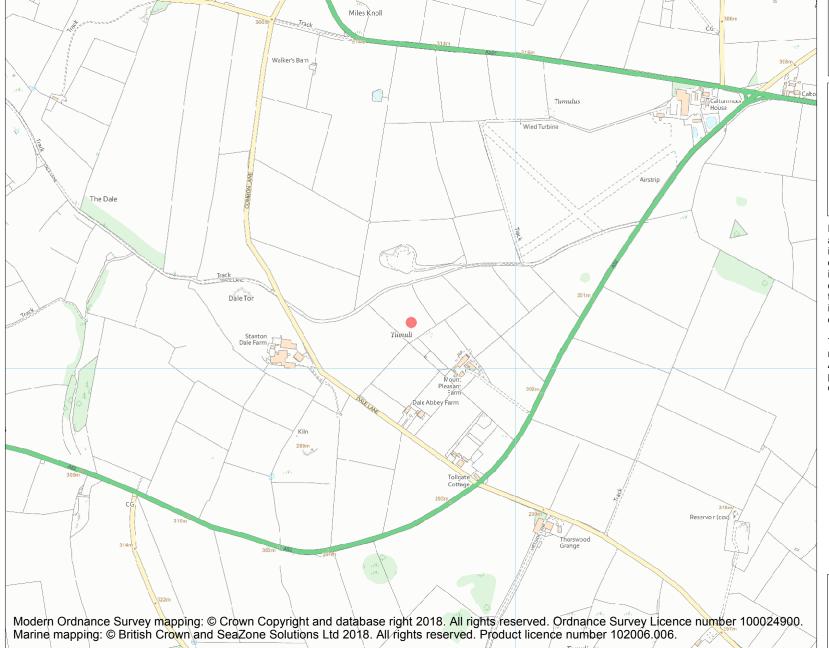

This is an A4 sized map and should be printed full size at A4 with no page scaling set.

Name: Bowl barrow 220m north of Dale Abbey Farm

Heritage Category:

Scheduling

1017688

**List Entry No:** 

County: Staffordshire

**List Entry NGR:** SK 10724 48123

**Map Scale:** 1:10000

Print Date: 18 April 2024