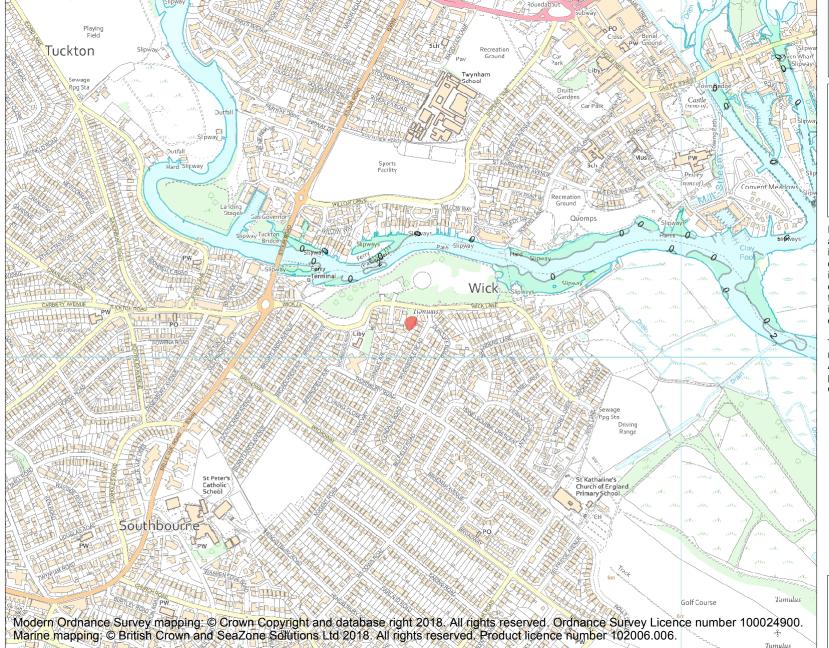

This is an A4 sized map and should be printed full size at A4 with no page scaling set.

Name: Bowl barrow 390m east of Tuckton Roundabout

Heritage Category:

Scheduling

**List Entry No:** 

1002350

County:

District: Bournemouth, Christchurch and

Poole

Parish: Non Civil Parish

Each official record of a scheduled monument contains a map. New entries on the schedule from 1988 onwards include a digitally created map which forms part of the official record. For entries created in the years up to and including 1987 a hand-drawn map forms part of the official record. The map here has been translated from the official map and that process may have introduced inaccuracies. Copies of maps that form part of the official record can be obtained from Historic England.

This map was delivered electronically and when printed may not be to scale and may be subject to distortions. All maps and grid references are for identification purposes only and must be read in conjunction with other information in the record.

List Entry NGR: SZ1528792092

**Map Scale:** 1:10000

Print Date: 27 April 2024