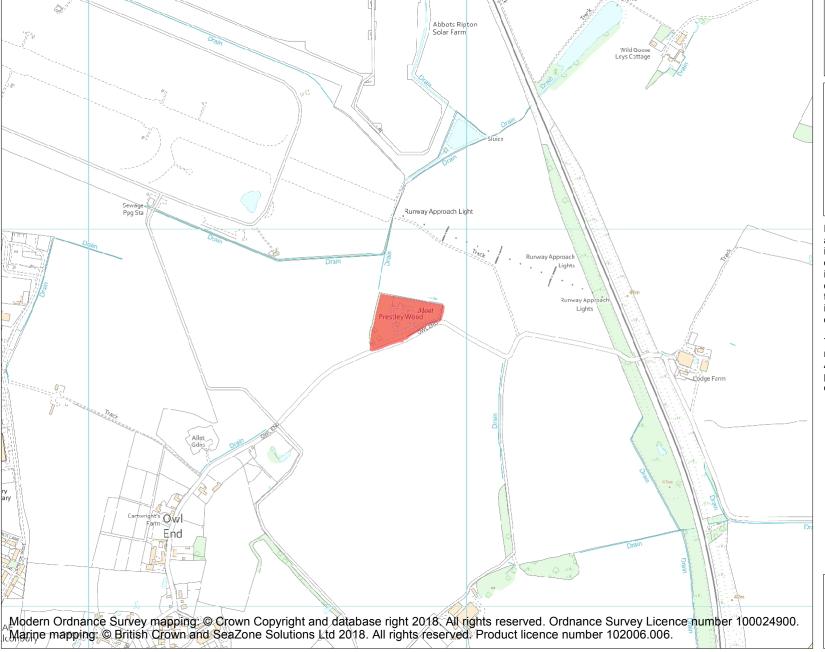

This is an A4 sized map and should be printed full size at A4 with no page scaling set.

Name: Moated site in Prestley Wood, 800m north east of Cartwright's Farm

Heritage Category:

Scheduling

List Entry No :

1017843

County: Cambridgeshire

District: Huntingdonshire

Parish: The Stukeleys

Each official record of a scheduled monument contains a map. New entries on the schedule from 1988 onwards include a digitally created map which forms part of the official record. For entries created in the years up to and including 1987 a hand-drawn map forms part of the official record. The map here has been translated from the official map and that process may have introduced inaccuracies. Copies of maps that form part of the official record can be obtained from Historic England.

This map was delivered electronically and when printed may not be to scale and may be subject to distortions. All maps and grid references are for identification purposes only and must be read in conjunction with other information in the record.

**List Entry NGR:** TL 22842 75763

**Map Scale:** 1:10000

Print Date: 29 April 2024

HistoricEngland.org.uk