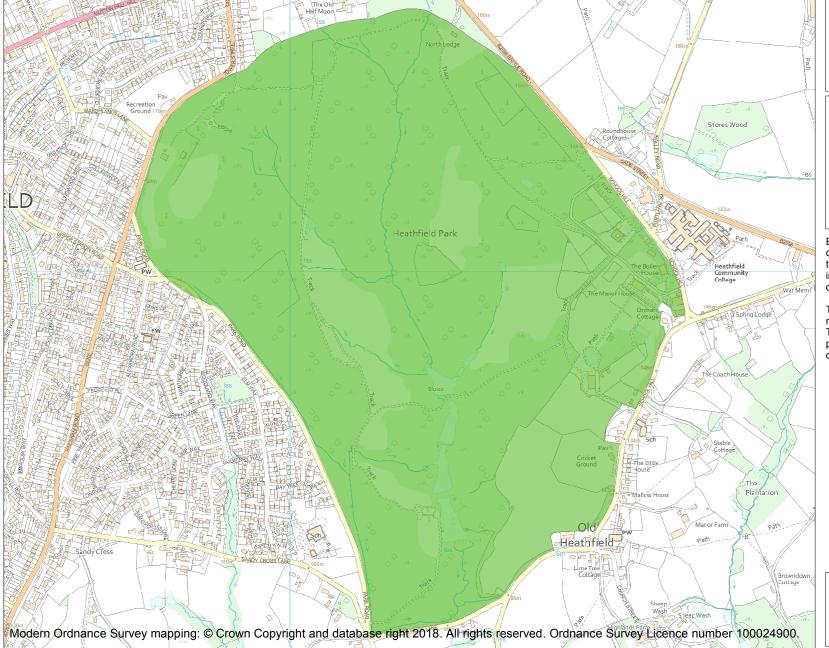

This is an A4 sized map and should be printed full size at A4 with no page scaling set.

Name: HEATHFIELD PARK

Heritage Category:

Park and Garden

1000203

List Entry No :

Grade:

County: East Sussex

District: Wealden

Parish: Heathfield and Waldron

Each official record of a registered garden or other land contains a map. The map here has been translated from the official map and that process may have introduced inaccuracies. Copies of maps that form part of the official record can be obtained from Historic England.

This map was delivered electronically and when printed may not be to scale and may be subject to distortions. The map and grid references are for identification purposes only and must be read in conjunction with other information in the record.

**List Entry NGR:** TQ 59317 20876

**Map Scale:** 1:10000

Print Date: 3 May 2024

HistoricEngland.org.uk