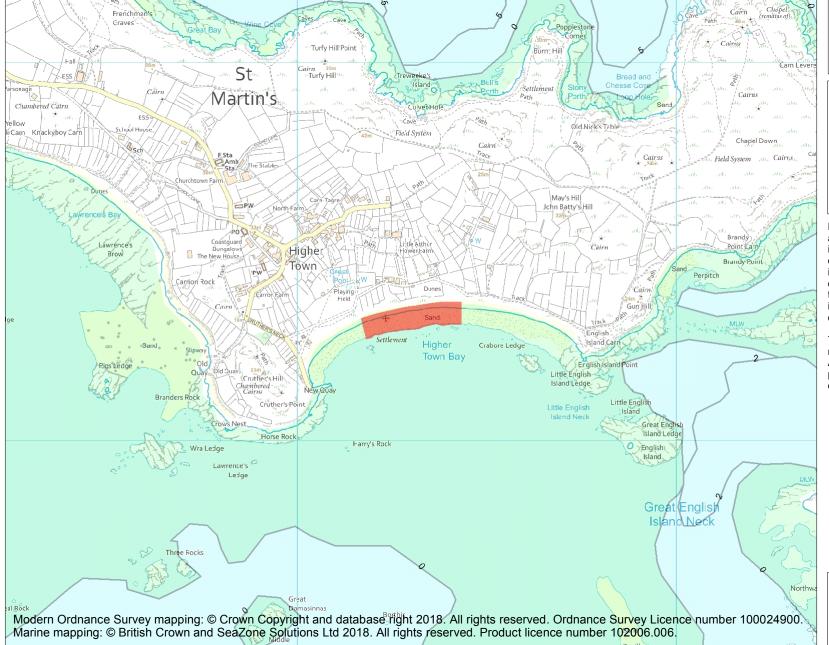

This is an A4 sized map and should be printed full size at A4 with no page scaling set.

Name: Prehistoric to Romano-British ritual, funerary and settlement remains on Par Beach, St Martin's

Heritage Category:

Scheduling

**List Entry No:** 

1018116

County:

District: Isles of Scilly

Parish: St. Martin's

Each official record of a scheduled monument contains a map. New entries on the schedule from 1988 onwards include a digitally created map which forms part of the official record. For entries created in the years up to and including 1987 a hand-drawn map forms part of the official record. The map here has been translated from the official map and that process may have introduced inaccuracies. Copies of maps that form part of the official record can be obtained from Historic England.

This map was delivered electronically and when printed may not be to scale and may be subject to distortions. All maps and grid references are for identification purposes only and must be read in conjunction with other information in the record.

**List Entry NGR:** SV 93299 15325

1:10000

Map Scale:

Print Date: 4 May 2024