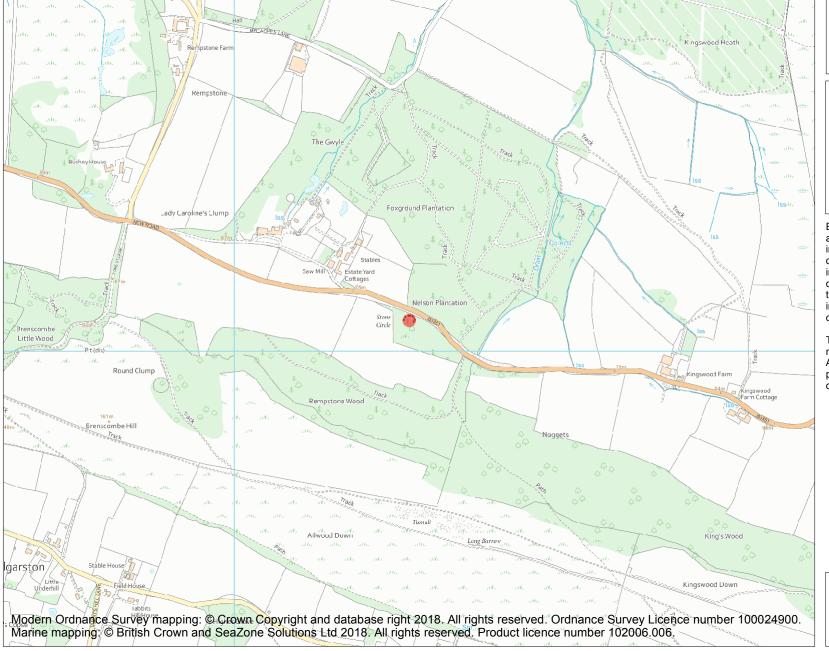

This is an A4 sized map and should be printed full size at A4 with no page scaling set.

Name: Rempstone Stone Circle

Heritage Category:

Scheduling

1018186

List Entry No :

County:

District: Dorset

Parish: Corfe Castle

Each official record of a scheduled monument contains a map. New entries on the schedule from 1988 onwards include a digitally created map which forms part of the official record. For entries created in the years up to and including 1987 a hand-drawn map forms part of the official record. The map here has been translated from the official map and that process may have introduced inaccuracies. Copies of maps that form part of the official record can be obtained from Historic England.

This map was delivered electronically and when printed may not be to scale and may be subject to distortions. All maps and grid references are for identification purposes only and must be read in conjunction with other information in the record.

**List Entry NGR:** SY 99462 82082

**Map Scale:** 1:10000

Print Date: 20 May 2024