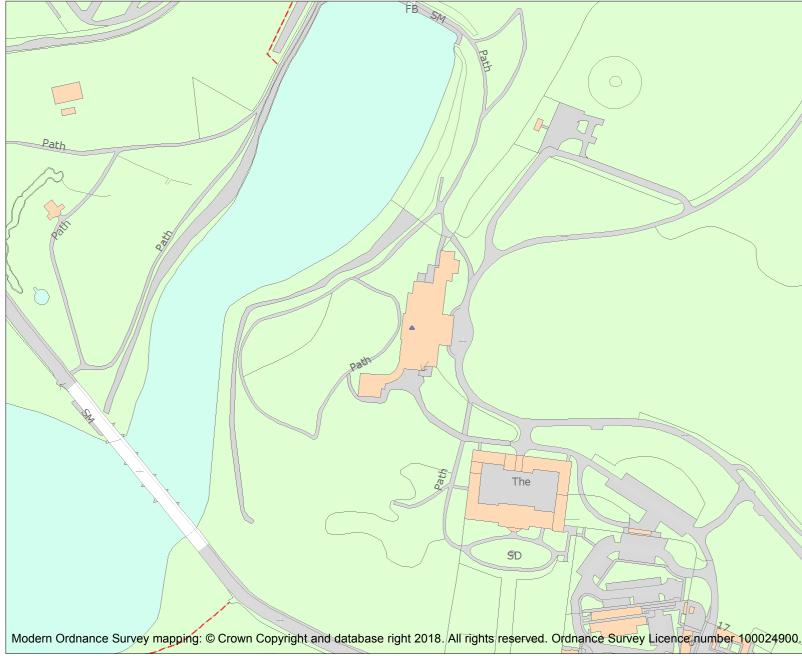

This is an A4 sized map and should be printed full size at A4 with no page scaling set.

| Heritage Category:                       |                      |  |
|------------------------------------------|----------------------|--|
|                                          | Listing              |  |
| ry No :                                  | 1262071              |  |
|                                          | I                    |  |
|                                          |                      |  |
| Wakefield                                |                      |  |
| Parish: Huntwick with Foulby and Nostell |                      |  |
|                                          |                      |  |
|                                          | ry No :<br>Wakefield |  |

For all list entries made on or after 4 April 2011 the map here and the national grid reference do form part of the official record. In such cases the map and the national grid reference are to aid identification of the principal listed building or buildings only and must be read in conjunction with other information in the record.

This map was delivered electronically and when printed may not be to scale and may be subject to distortions.

| List Entry NGR: | SE 40409 17526 |
|-----------------|----------------|
| Map Scale:      | 1:2500         |
| Print Date:     | 20 April 2024  |

HistoricEngland.org.uk

Name: NOSTELL PRIORY