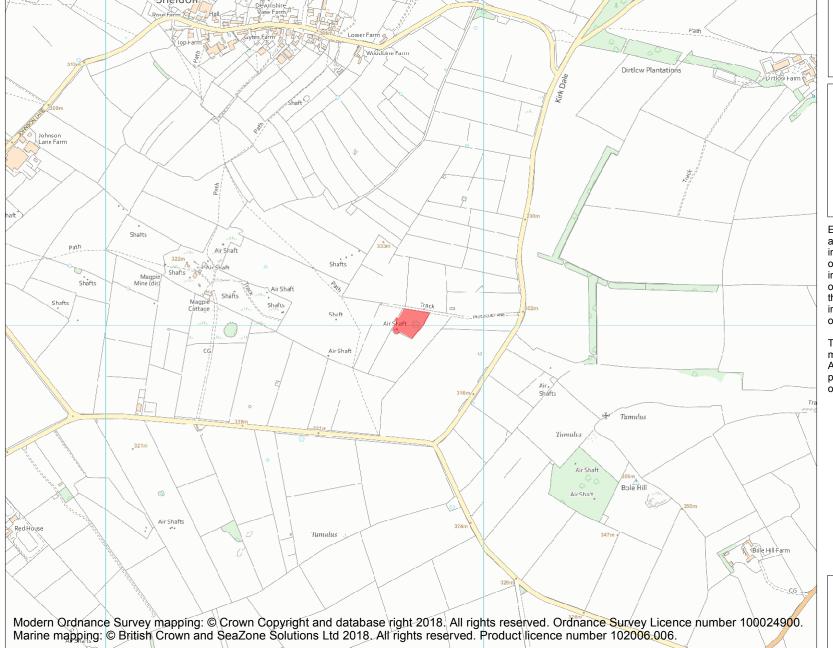

This is an A4 sized map and should be printed full size at A4 with no page scaling set.

Name: True Blue nucleated lead mine, 600m ESE of Magpie Mine

## Heritage Category:

Scheduling

**List Entry No:** 

1014594

County: Derbyshire

District: Derbyshire Dales

Parish: Ashford in the Water

Each official record of a scheduled monument contains a map. New entries on the schedule from 1988 onwards include a digitally created map which forms part of the official record. For entries created in the years up to and including 1987 a hand-drawn map forms part of the official record. The map here has been translated from the official map and that process may have introduced inaccuracies. Copies of maps that form part of the official record can be obtained from Historic England.

**List Entry NGR:** SK 17807 68005

**Map Scale:** 1:10000

Print Date: 25 April 2024