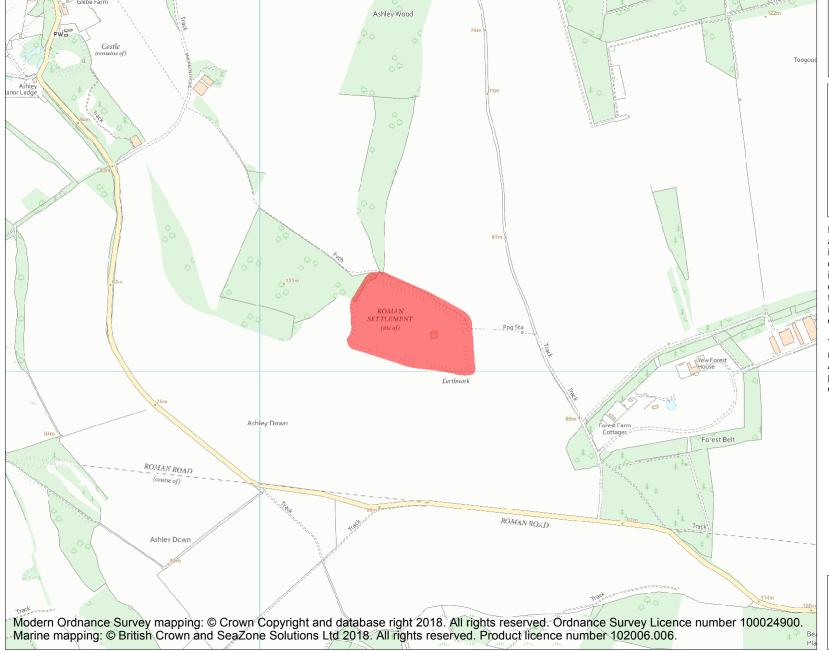

This is an A4 sized map and should be printed full size at A4 with no page scaling set.

Name: Ashley Wood camp

Heritage Category:

Scheduling

List Entry No:

1014815

County: Hampshire

District: Test Valley

**List Entry NGR:** SU 39400 30122

**Map Scale:** 1:10000

Print Date: 30 April 2024