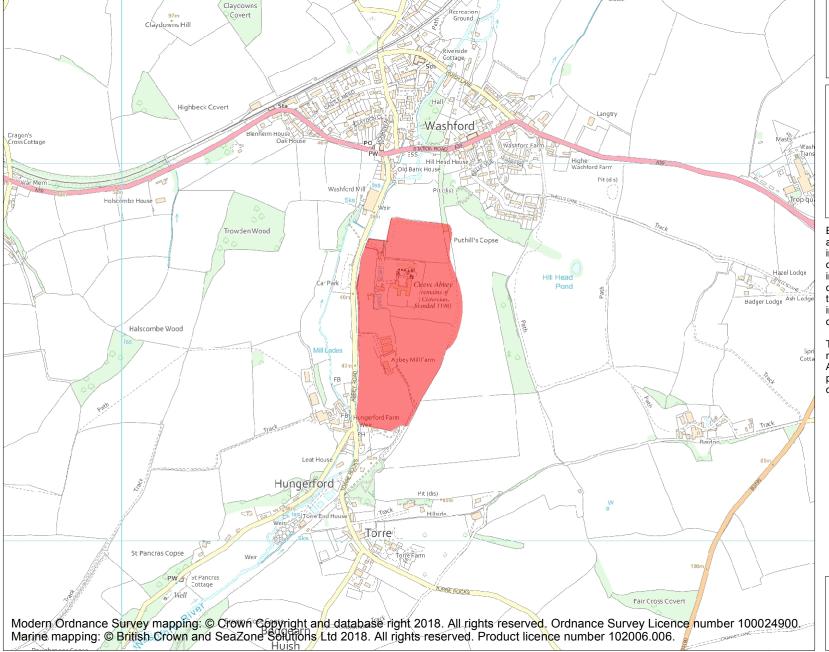

This is an A4 sized map and should be printed full size at A4 with no page scaling set.

Name: Cleeve Abbey

Heritage Category:

Scheduling

List Entry No:

1014824

County: Somerset

District: Somerset West and Taunton

Parish: Old Cleeve

Each official record of a scheduled monument contains a map. New entries on the schedule from 1988 onwards include a digitally created map which forms part of the official record. For entries created in the years up to and including 1987 a hand-drawn map forms part of the official record. The map here has been translated from the official map and that process may have introduced inaccuracies. Copies of maps that form part of the official record can be obtained from Historic England.

This map was delivered electronically and when printed may not be to scale and may be subject to distortions. All maps and grid references are for identification purposes only and must be read in conjunction with other information in the record.

**List Entry NGR:** ST 04759 40582

**Map Scale:** 1:10000

Print Date: 29 April 2024