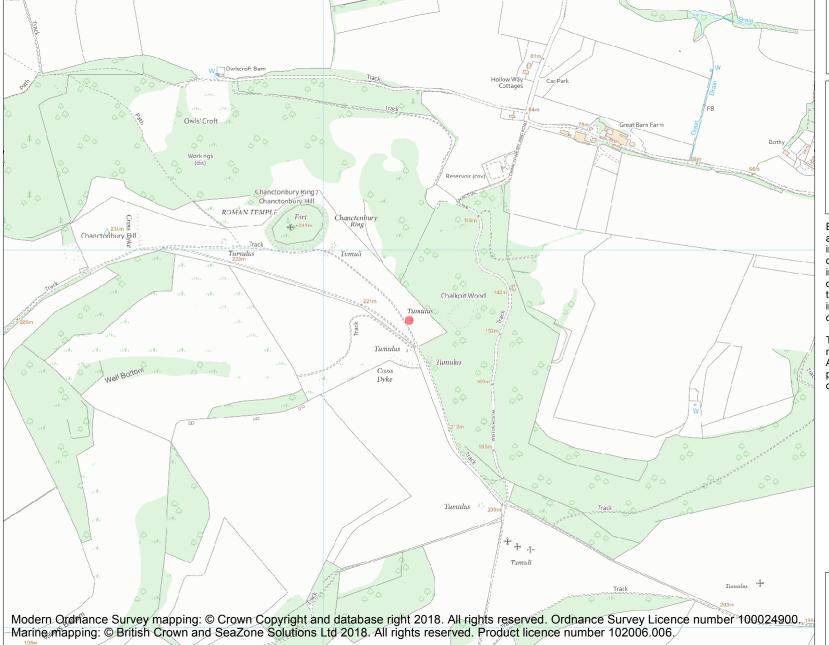

This is an A4 sized map and should be printed full size at A4 with no page scaling set.

Name: Bowl barrow 380m south east of Chanctonbury Ring hillfort

Heritage Category:

Scheduling

**List Entry No:** 

1015119

County: West Sussex

District: Horsham

Parish: Wiston

Each official record of a scheduled monument contains a map. New entries on the schedule from 1988 onwards include a digitally created map which forms part of the official record. For entries created in the years up to and including 1987 a hand-drawn map forms part of the official record. The map here has been translated from the official map and that process may have introduced inaccuracies. Copies of maps that form part of the official record can be obtained from Historic England.

**List Entry NGR:** TQ 14227 11814

**Map Scale:** 1:10000

Print Date: 5 May 2024