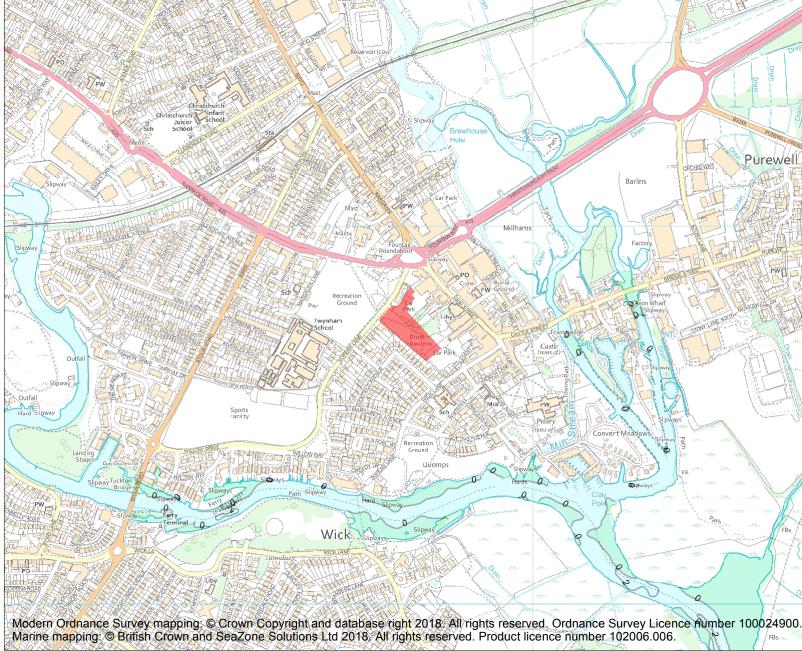

## Heritage Category: Scheduling List Entry No : 1002371 County: 1002371 District: Bournemouth, Christchurch and Poole Parish: Christchurch

Each official record of a scheduled monument contains a map. New entries on the schedule from 1988 onwards include a digitally created map which forms part of the official record. For entries created in the years up to and including 1987 a hand-drawn map forms part of the official record. The map here has been translated from the official map and that process may have introduced inaccuracies. Copies of maps that form part of the official record can be obtained from Historic England.

This map was delivered electronically and when printed may not be to scale and may be subject to distortions. All maps and grid references are for identification purposes only and must be read in conjunction with other information in the record.

| 14.    | List Entry NGR: | SZ 15675 92723 |
|--------|-----------------|----------------|
| il tre | Map Scale:      | 1:10000        |
| (les-  | Print Date:     | 23 April 2024  |

Name: Site of Town Walls in, and E of, Druitt Gardens