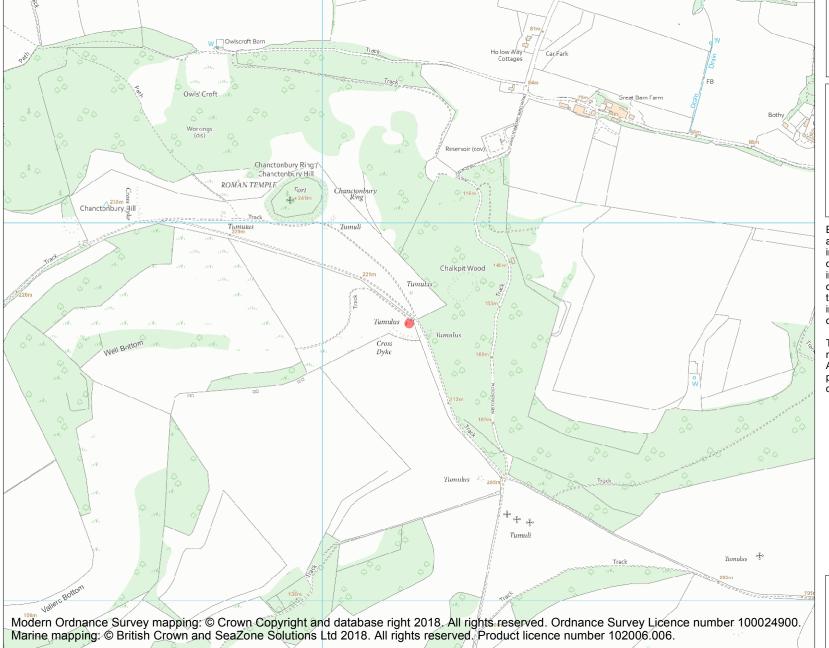

This is an A4 sized map and should be printed full size at A4 with no page scaling set.

Name: Bowl barrow 440m south east of Chanctonbury Ring hillfort

Heritage Category:

Scheduling

1015120

**List Entry No:** 

**List Entry NGR:** TQ 14229 11734

**Map Scale:** 1:10000

Print Date: 29 April 2024